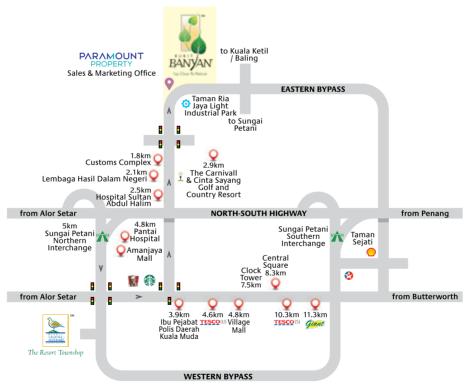

Education - SK Taman Ria (3.5km), SMK Taman Ria Jaya (2.5km), SK Tasek Apong (4.9km) & SMK Bandar Sungai Petani (4.9km)

PARAMOUNT PROPERTY (UTARA) SDN BHD (27914-T) Wisma Paramount, No.1 Jalan Banyan 1, Bukit Banyan, 08000 Sungai Petani, Kedah. F 04-441 3399 E ppu-info@paramountproperty.my fb.com/paramountpropertymalaysia Waze Bukit Banyan