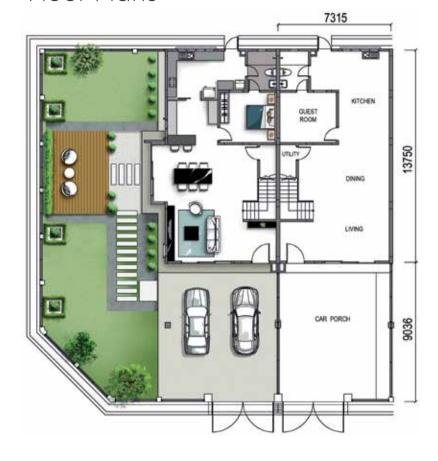

## Floor Plans

Ground Floor

First Floor

| Price from | Built-up Area | Lot Size  |
|------------|---------------|-----------|
| rm 424,900 | 2,572 sq ft   | 24' × 75' |