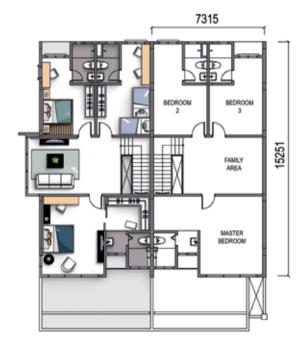

## Floor Plans

Ground Floor

First Floor

| Price from | Built-up Area | Lot Size  |
|------------|---------------|-----------|
| rm 424,900 | 2,572 sq ft   | 24' × 75' |