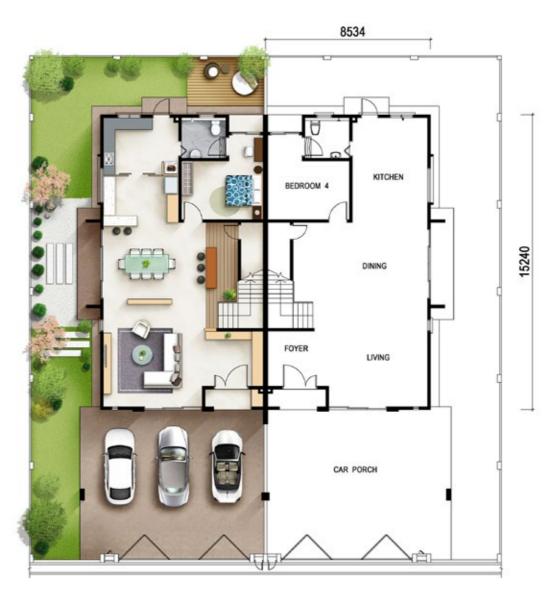

edroom and bathroom



## FULL WIDTH WINDOW BACKSPLASH at the kitchen area for

a spacious ambience

**SPECIFICATIONS** 

STRUCTURE Reinforced concrete frame work.

WALL Cement sand bricks.

ROOFING Metal deck/Reinforced concrete flat roof.

CEILING Fibrous plaster ceiling/Skim coat. Aluminium strip ceiling to external roof eaves.

WINDOWS Powder coated aluminium frame casement, top hung & fixed tinted glass panel windows.

#### FLOOR FINISHES

Living, dining, guest room, kitchen, bathrooms, terraces & utility: Ceramic tiles

Family hall, staircase & bedrooms on first floor: Vinyl floor strips

Carporch: Ceramic tiles

#### WALL FINISHES

External: Weathercoat paint Internal: Emulsion paint Kitchen & bathrooms: Ceramic tiles

# FLOOR PLANS

Lot size: 40' x 86'

Built-up area: 3,478 sq ft



GROUND FLOOR

#### DOORS

| Main entrance | : Solid painted decorative timber door           |
|---------------|--------------------------------------------------|
|               |                                                  |
| All bedrooms  | : Timber flush door                              |
| All bathrooms | : Timber flush door                              |
|               | except Bath 4 folding door                       |
| Store         | : Timber flush door with louv                    |
| Others        | : Powder-coated aluminium<br>frame sliding doors |
|               |                                                  |
|               |                                                  |

#### LOCKS

Digital lockset to main entrance door.

Lever push-button locks with