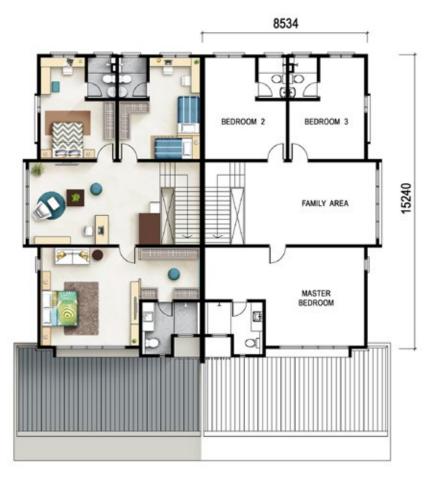

#### ADDITIONAL FEATURES 3-phase electrical supply.

Anti-termite soil treatment.

FIRST FLOOR