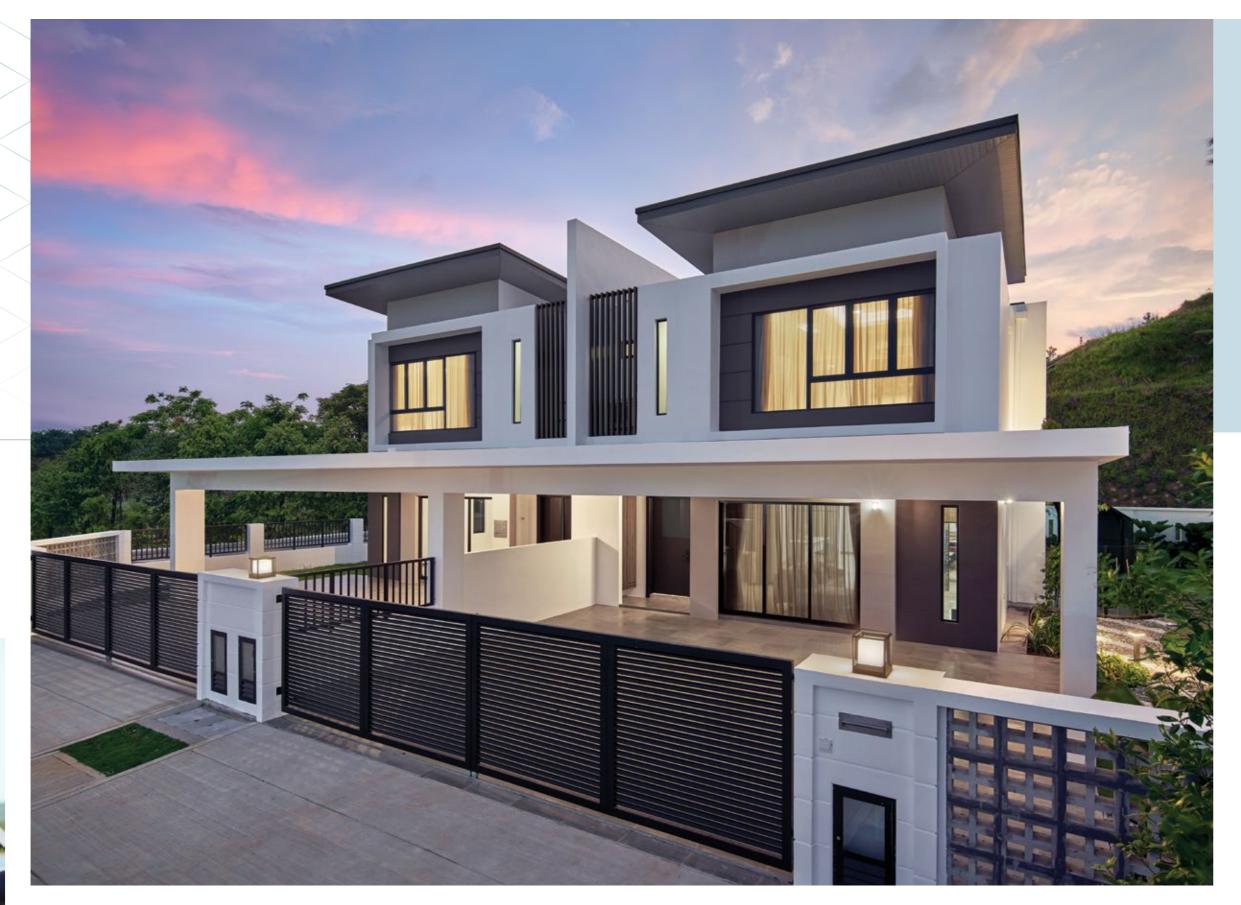

## FOR MAXIMUM **URBAN COMFORT**

Contemporary facade with functional interiors, Sierra Prime Classy Edition indulges you with an elegant way of life. Its open concept layout allows you to personalise your home to reflect your individual style while its thoughtful features are designed to make everyone feel right at home.

WIDE CAR PORCH fits up to 3 cars

4 bedrooms with **EN-SUITE** BATHROOMS

## MULTI-GENERATIONAL FRIENDLY DESIGN

for ground floor bedroom and bathroom

## FULL WIDTH WINDOW BACKSPLASH at the kitchen area for

a spacious ambience

**SPECIFICATIONS** 

STRUCTURE Reinforced concrete frame work.

WALL Cement sand bricks.

ROOFING Metal deck/Reinforced concrete flat roof.