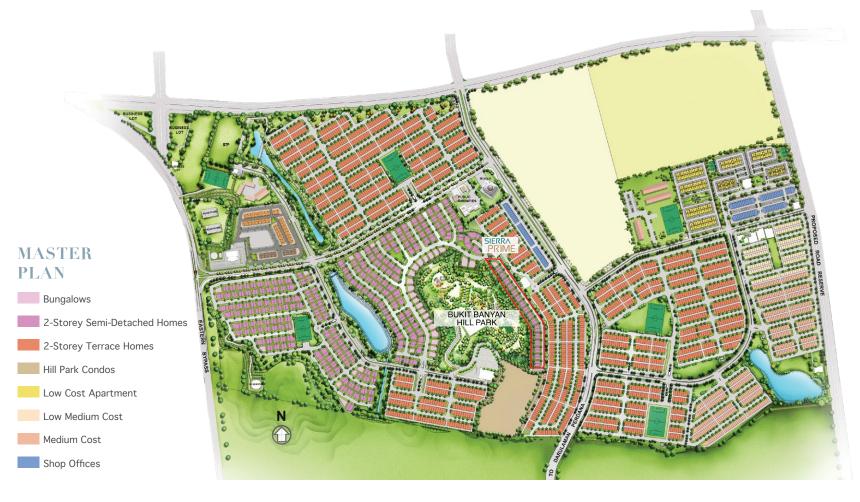

Paramount Property Gallery @ Bukit Banyan Wisma Paramount, No.1, Jalan Banyan 1, Bukit Banyan, 08000 Sungai Petani, Kedah Darul Aman, Malaysia.

F ParamountPropertyMalaysia

o paramountpropertymy

Paramount Property Malaysia





The People's Developer™







THE REPORT OF

-



## FOR MAXIMUM **URBAN COMFORT**

Contemporary facade with functional interiors, Sierra Prime Classy Edition indulges you with an elegant way of life. Its open concept layout allows you to personalise your home to reflect your individual style while its thoughtful features are designed to make everyone feel right at home.





WIDE CAR PORCH fits up to 3 cars

4 bedrooms with **EN-SUITE** BATHROOMS

## MULTI-GENERATIONAL FRIENDLY DESIGN

for ground floor bedroom and bathroom



## FULL WIDTH WINDOW BACKSPLASH