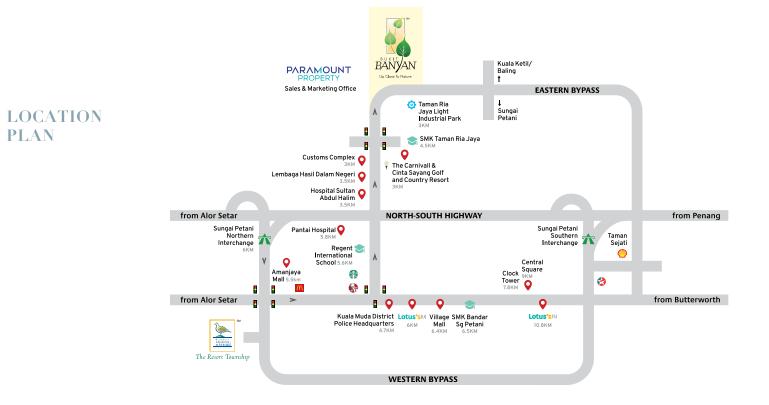

Paramount Property Gallery @ Bukit Banyan Wisma Paramount, No.1, Jalan Banyan 1, Bukit Banyan, 08000 Sungai Petani, Kedah Darul Aman, Malaysia.

F ParamountPropertyMalaysia

o paramountpropertymy

Paramount Property Malaysia