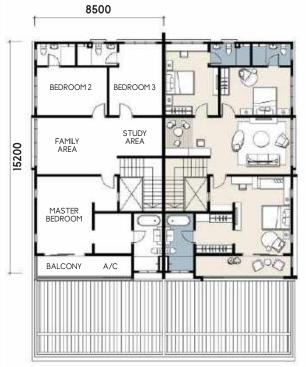

3 Units

SEMI DETACHED TYPE A & B

Lot Size : 40' x 90' Built Up Size : 3,301 sq.ft.

Bedrooms 5 Bathrooms

All Bedrooms Feature En-Suite Bathrooms Spacious and Wide Car Porch Accommodates Up to 3 Cars Open-Concept Layout for Easy and Spacious Interior Planning Design Features Catering to Multi-Generational Needs

Ground Floor

1<sup>st</sup> Floor

✵

SEMI DETACHED TYPE B1 & A1

Lot Size : 40' x 90' Built Up Size : 3,301 sq.ft.

Bedrooms

All Bedrooms Feature En-Suite Bathrooms Spacious and Wide Car Porch Accommodates Up to 3 Cars Open-Concept Layout for Easy and Spacious Interior Planning Design Features Catering to Multi-Generational Needs 5 Bathrooms