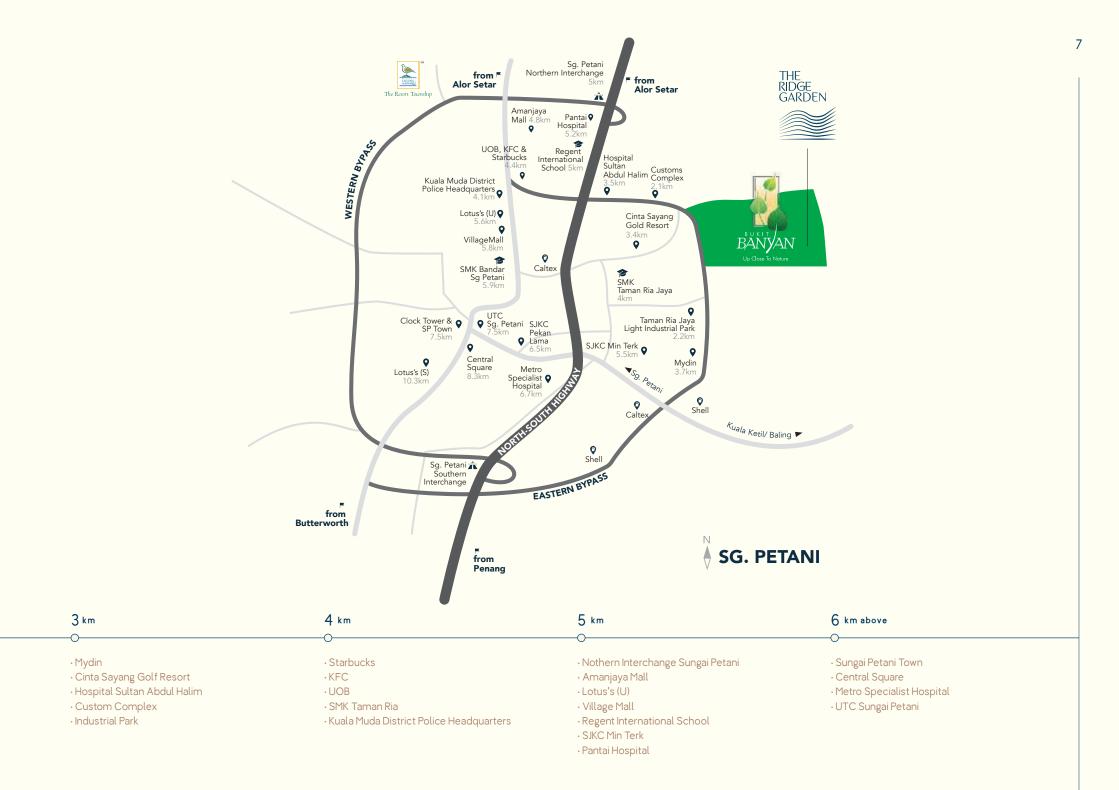

#### LOCATION

Strategically located in Sungai Petani, where residents can enjoy seamless accessibility to Penang and Alor Setar, Bukit Banyan makes urban living a breeze. Enjoying a prime location in close proximity to the North-South Highway, Bukit Banyan is conveniently connected via the Sungai Petani Eastern Bypass, ensuring a hassle-free travel experience. The development is merely a short 45-minute drive from the Penang Bridge through the Sungai Petani North Toll Interchange, ensuring convenient connectivity for residents and visitors.

With a wide range of amenities just minutes away, residents can indulge in the convenience of shopping. Famous malls like Amanjaya Mall, Village Mall, Mydin and Lotus's are within reach, making your shopping spree effortless. Enjoy the availability of various services too, while businesses thrive in this ready and affluent market. Everything is within easy reach when you live in Bukit Banyan, from commercial centers and hospitals to educational institutions and recreational facilities.