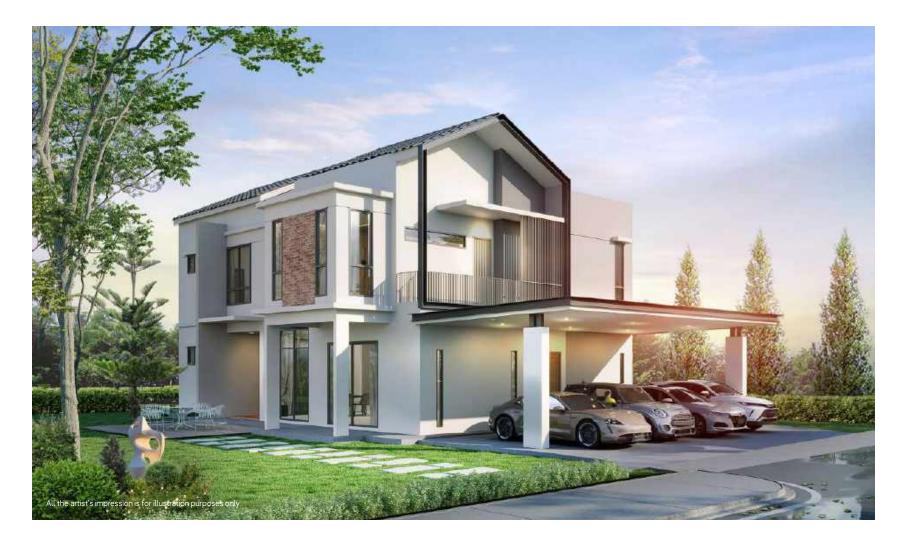

### **BUNGALOW TYPE A**

Lot Size : 55' x 100' Built Up Size : 4,404 sq.ft.

All Bedrooms Feature En-Suite Bathrooms Spacious and Wide Car Porch Accommodates Up to 4 Cars

Open-Concept Layout for Easy and Spacious Interior Planning Design Features Catering to Multi-Generational Needs Double-Volume Ceiling Design to Optimize Natural Sunlight and Ventilation

Ground Floor

1<sup>st</sup> Floor

16 Units

**BUNGALOW TYPE B** 

Lot Size from 6,415 sq.ft. Built Up Size from 4,180 sq.ft.

☐ 5 + 1 Bedrooms ☐ Bathrooms

All Bedrooms Feature En-Suite Bathrooms Spacious and Wide Car Porch Accommodates Up to 4 Cars