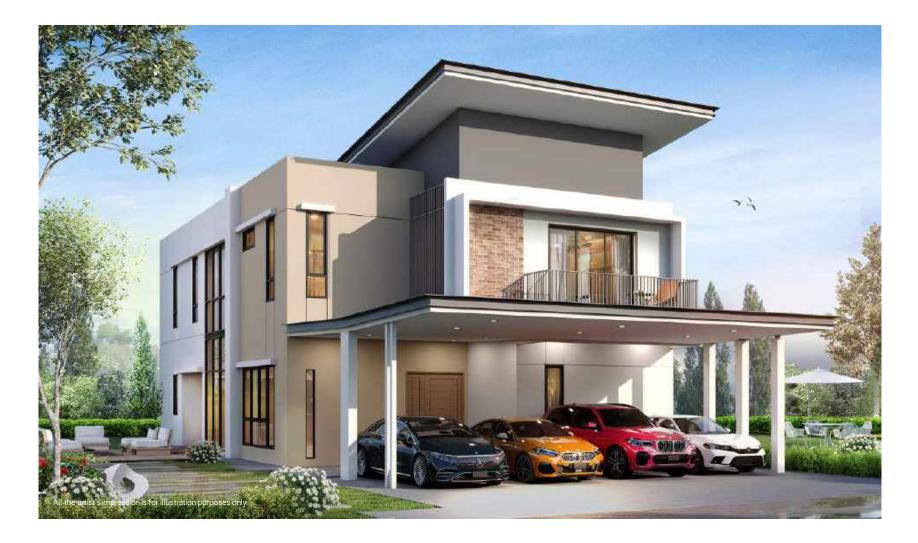

# Unveiling The Ridge Garden

Panoramic views, exceptional design upscale living – and it does not stop there. The Ridge Garden is made to impress, built to boast opulence.

30 Units Semi-D

19 Units Bungalows

### **BUNGALOW TYPE A**

Lot Size : 55' x 100' Built Up Size : 4,404 sq.ft.

All Bedrooms Feature En-Suite Bathrooms Spacious and Wide Car Porch Accommodates Up to 4 Cars

Open-Concept Layout for Easy and Spacious Interior Planning Design Features Catering to Multi-Generational Needs Double-Volume Ceiling Design to Optimize Natural Sunlight and Ventilation