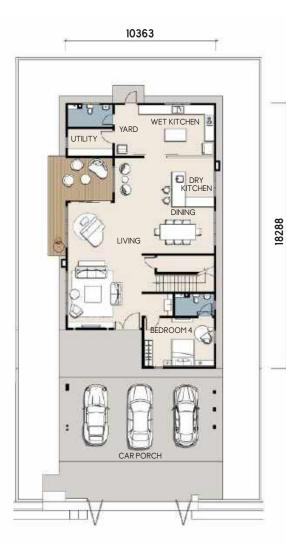

### **BUNGALOW TYPE A**

Lot Size : 55' x 100' Built Up Size : 4,404 sq.ft.

All Bedrooms Feature En-Suite Bathrooms Spacious and Wide Car Porch Accommodates Up to 4 Cars

Open-Concept Layout for Easy and Spacious Interior Planning Design Features Catering to Multi-Generational Needs Double-Volume Ceiling Design to Optimize Natural Sunlight and Ventilation

Open-Concept Layout for Easy and Spacious Interior Planning Design Features Catering to Multi-Generational Needs Double-Volume Ceiling Design to Optimize Natural Sunlight and Ventilation

Ground Floor

1<sup>st</sup> Floor