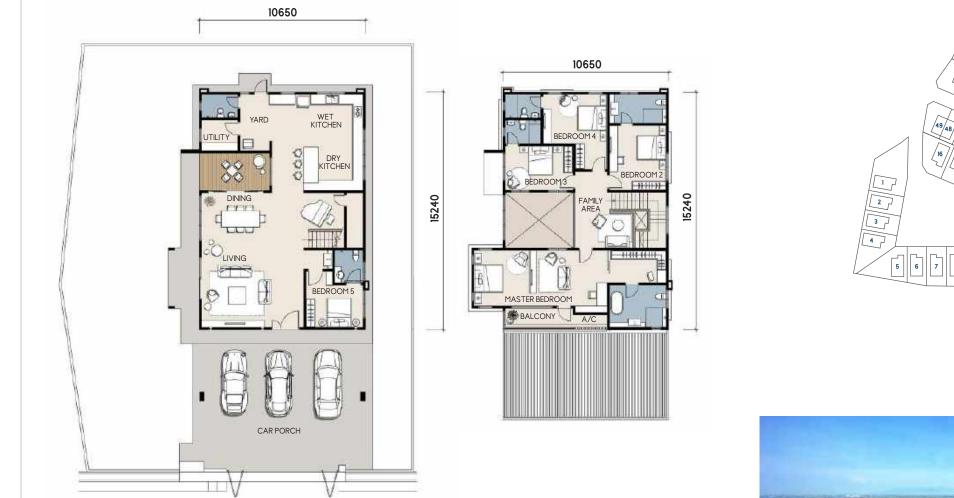

### **BUNGALOW TYPE A**

Lot Size : 55' x 100' Built Up Size : 4,404 sq.ft.

All Bedrooms Feature En-Suite Bathrooms Spacious and Wide Car Porch Accommodates Up to 4 Cars

Open-Concept Layout for Easy and Spacious Interior Planning Design Features Catering to Multi-Generational Needs Double-Volume Ceiling Design to Optimize Natural Sunlight and Ventilation

Ground Floor

1<sup>st</sup> Floor

16 Units

**BUNGALOW TYPE B** 

Lot Size from 6,415 sq.ft. Built Up Size from 4,180 sq.ft.

☐ 5 + 1 Bedrooms ☐ Bathrooms

All Bedrooms Feature En-Suite Bathrooms Spacious and Wide Car Porch Accommodates Up to 4 Cars

Open-Concept Layout for Easy and Spacious Interior Planning Design Features Catering to Multi-Generational Needs Double-Volume Ceiling Design to Optimize Natural Sunlight and Ventilation

Ground Floor

1<sup>st</sup> Floor