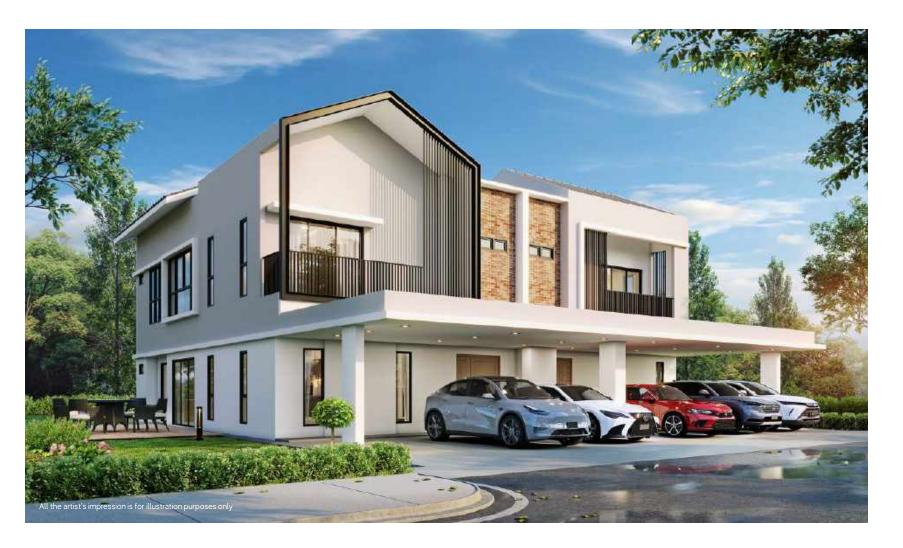

3 Units

SEMI DETACHED TYPE A & B

Lot Size : 40' x 90' Built Up Size : 3,301 sq.ft.

Bedrooms 5 Bathrooms

All Bedrooms Feature En-Suite Bathrooms Spacious and Wide Car Porch Accommodates Up to 3 Cars Open-Concept Layout for Easy and Spacious Interior Planning Design Features Catering to Multi-Generational Needs

Ground Floor

1<sup>st</sup> Floor

✵

SEMI DETACHED TYPE B1 & A1

Lot Size : 40' x 90' Built Up Size : 3,301 sq.ft.

Bedrooms

All Bedrooms Feature En-Suite Bathrooms Spacious and Wide Car Porch Accommodates Up to 3 Cars Open-Concept Layout for Easy and Spacious Interior Planning Design Features Catering to Multi-Generational Needs 5 Bathrooms