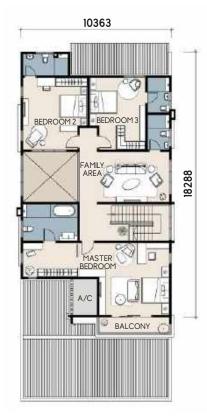

### **BUNGALOW TYPE A**

Lot Size : 55' x 100' Built Up Size : 4,404 sq.ft.

All Bedrooms Feature En-Suite Bathrooms Spacious and Wide Car Porch Accommodates Up to 4 Cars

Open-Concept Layout for Easy and Spacious Interior Planning Design Features Catering to Multi-Generational Needs Double-Volume Ceiling Design to Optimize Natural Sunlight and Ventilation

Open-Concept Layout for Easy and Spacious Interior Planning Design Features Catering to Multi-Generational Needs Double-Volume Ceiling Design to Optimize Natural Sunlight and Ventilation

Ground Floor

1<sup>st</sup> Floor