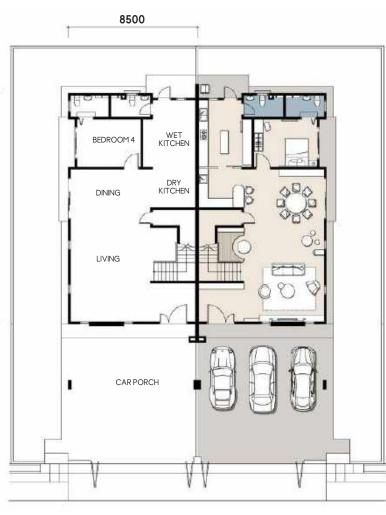

3 Units

SEMI DETACHED TYPE A & B

Lot Size : 40' x 90' Built Up Size : 3,301 sq.ft.

Bedrooms 5 Bathrooms

All Bedrooms Feature En-Suite Bathrooms Spacious and Wide Car Porch Accommodates Up to 3 Cars Open-Concept Layout for Easy and Spacious Interior Planning Design Features Catering to Multi-Generational Needs

Ground Floor

1<sup>st</sup> Floor

✵

SEMI DETACHED TYPE B1 & A1

Lot Size : 40' x 90' Built Up Size : 3,301 sq.ft.

Bedrooms

All Bedrooms Feature En-Suite Bathrooms Spacious and Wide Car Porch Accommodates Up to 3 Cars Open-Concept Layout for Easy and Spacious Interior Planning Design Features Catering to Multi-Generational Needs 5 Bathrooms