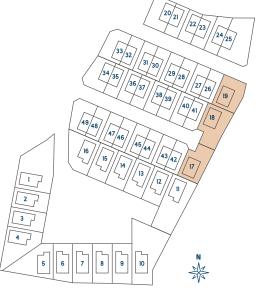

# Unveiling The Ridge Garden

Panoramic views, exceptional design upscale living – and it does not stop there. The Ridge Garden is made to impress, built to boast opulence.

30 Units Semi-D

19 Units Bungalows

#### The Pinnacle of Prestigious Living

The Primest Precinct within the Award-Winning Bukit Banyan Township Lowest Density Among All Precinct L

Highest Level of the Residential Terrain

(John Company)

24 Hours Security with Individual Guard Post