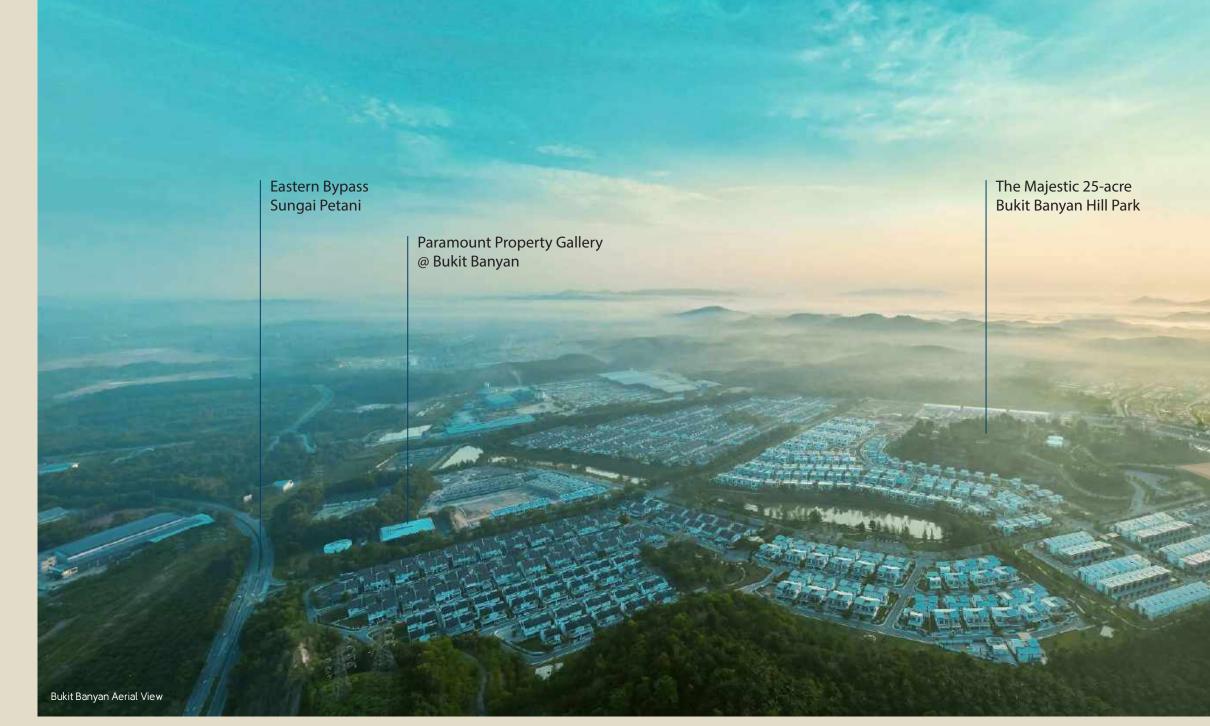

#### LOCATION

Strategically located in Sungai Petani, where residents can enjoy seamless accessibility to Penang and Alor Setar, Bukit Banyan makes urban living a breeze. Enjoying a prime location in close proximity to the North-South Highway, Bukit Banyan is conveniently connected via the Sungai Petani Eastern Bypass, ensuring a hassle-free travel experience. The development is merely a short 45-minute drive from the Penang Bridge through the Sungai Petani North Toll Interchange, ensuring convenient connectivity for residents and visitors.