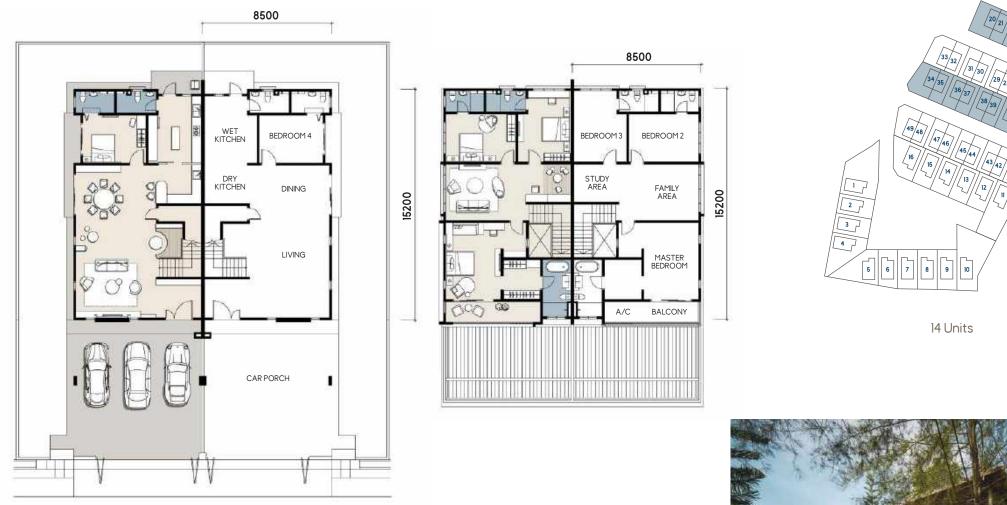

### **BUNGALOW TYPE A**

Lot Size : 55' x 100' Built Up Size : 4,404 sq.ft.

All Bedrooms Feature En-Suite Bathrooms Spacious and Wide Car Porch Accommodates Up to 4 Cars

Open-Concept Layout for Easy and Spacious Interior Planning Design Features Catering to Multi-Generational Needs Double-Volume Ceiling Design to Optimize Natural Sunlight and Ventilation

Ground Floor

1<sup>st</sup> Floor

16 Units

**BUNGALOW TYPE B** 

Lot Size from 6,415 sq.ft. Built Up Size from 4,180 sq.ft.

☐ 5 + 1 Bedrooms ☐ Bathrooms

All Bedrooms Feature En-Suite Bathrooms Spacious and Wide Car Porch Accommodates Up to 4 Cars

Open-Concept Layout for Easy and Spacious Interior Planning Design Features Catering to Multi-Generational Needs Double-Volume Ceiling Design to Optimize Natural Sunlight and Ventilation

Ground Floor

1<sup>st</sup> Floor

3 Units

SEMI DETACHED TYPE A & B

Lot Size : 40' x 90' Built Up Size : 3,301 sq.ft.

Bedrooms 5 Bathrooms

All Bedrooms Feature En-Suite Bathrooms Spacious and Wide Car Porch Accommodates Up to 3 Cars Open-Concept Layout for Easy and Spacious Interior Planning Design Features Catering to Multi-Generational Needs

Ground Floor

1<sup>st</sup> Floor

✵

SEMI DETACHED TYPE B1 & A1

Lot Size : 40' x 90' Built Up Size : 3,301 sq.ft.

Bedrooms

All Bedrooms Feature En-Suite Bathrooms Spacious and Wide Car Porch Accommodates Up to 3 Cars Open-Concept Layout for Easy and Spacious Interior Planning Design Features Catering to Multi-Generational Needs 5 Bathrooms

16 Units

Ground Floor

1<sup>st</sup> Floor