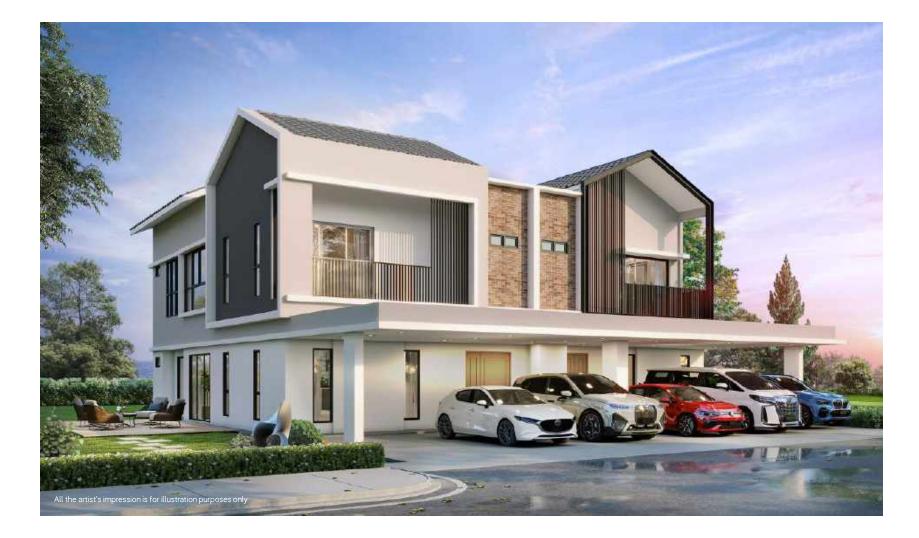

### **BUNGALOW TYPE A**

Lot Size : 55' x 100' Built Up Size : 4,404 sq.ft.

All Bedrooms Feature En-Suite Bathrooms Spacious and Wide Car Porch Accommodates Up to 4 Cars

Open-Concept Layout for Easy and Spacious Interior Planning Design Features Catering to Multi-Generational Needs Double-Volume Ceiling Design to Optimize Natural Sunlight and Ventilation

3 Units

SEMI DETACHED TYPE A & B

Lot Size : 40' x 90' Built Up Size : 3,301 sq.ft.

Bedrooms 5 Bathrooms

All Bedrooms Feature En-Suite Bathrooms Spacious and Wide Car Porch Accommodates Up to 3 Cars Open-Concept Layout for Easy and Spacious Interior Planning Design Features Catering to Multi-Generational Needs