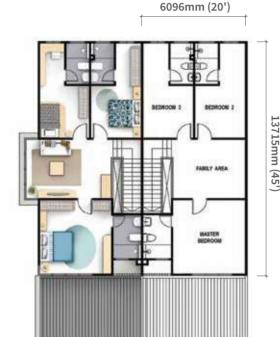

### FLOOR PLANS

Lot Size

Built-up Area Lot SizeBuilt-up AreaPrice From5% Discount20' x 70'2,074 sq ftRM 439,900for Malay Lots\*

Price From

5<sup>%</sup> Discount

Ground Floor