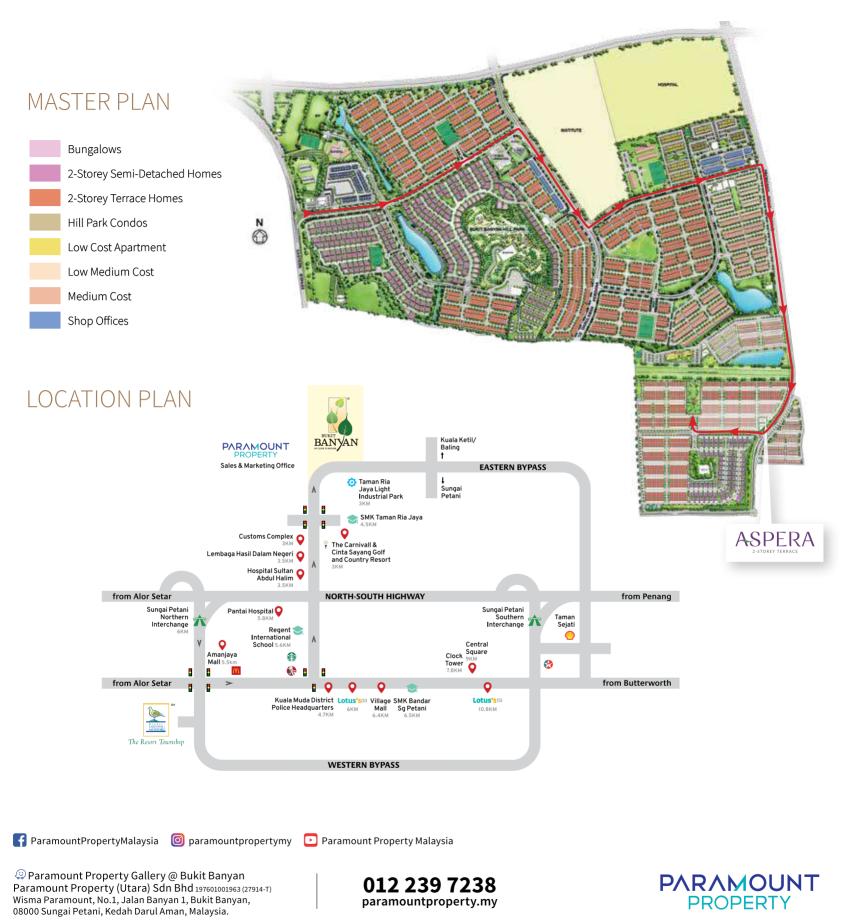

#### Others

- Anti termite soil treatment.
- 3-phase electrical supply.

NOTE: All items mentioned above are subject to variations, modifications and substitutions as recommended by the Architect.

Developer: Paramount Property (Utara) Sdn Bhd • Project Name: Bukit Banyan – Aspera • Tenure of Land: Freehold • Developer License No.: 2003/10-2028/1238(A) • Validity Period 29/10/2023-28/10/2028 • Advertising & Sales Permit No.: 2003-74/03-2026/0211(N)-(L) • Validity Period: 05/03/2024 – 04/03/2026 • Approving Authority: Majlis Perbandaran Sungai Petani • Reference No.: MPSPK(IP)B.100/2022'D' RKM • Land Encumbrances: NIL • Expected Date of Completion: Apr 2026 • Type: Double Storey Terrace • Min. Price: RM559,900.00 • Max. Price: RM1,036,960.00 • Total Unit: 111 • Sekatan Kepentingan: Pindahmilik pertama hendaklah mengikut keputusan Majlis Mesyuarat Kerajaan Kertas No.7 (C) 257/2022 bertarikh 21 Disember 2022 dan pindahmilik seterusnya hendaklah mendapat kebenaran Pihak Berkuasa Negeri. ILLAN INI TELAH DILUUSKAN OLEH JABATAN PERUMAHAN NEGARA