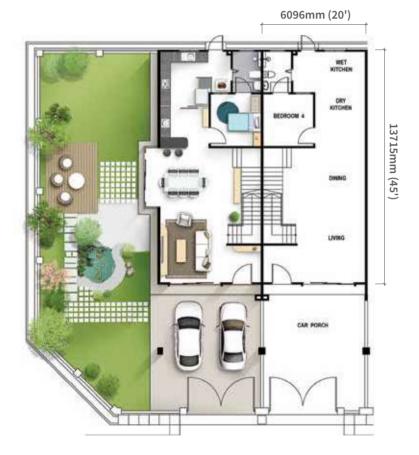

### FLOOR PLANS

Lot Size

Built-up Area Lot SizeBuilt-up AreaPrice From5% Discount20' x 70'2,074 sq ftRM 439,900for Malay Lots\*

Price From

5<sup>%</sup> Discount

Ground Floor