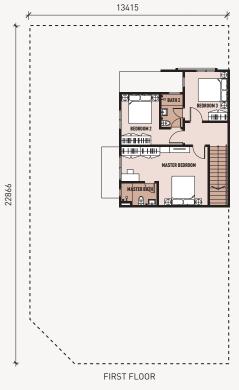

4 Bedrooms 4 Powder Room

Main Parcel 1,926 sf

Accessory Parcel 419 sf

TYPE Ca

SEMI-D CLUSTER TOWNHOUSE

Corner Unit - Upper Unit

4 Bedrooms 4 Bedrooms + 1 Powder Room

Main Parcel 1,926 sf

Corner Unit - Upper Unit

4 Bedrooms | 7 3 Bathrooms + 1 Powder Room

Main Parcel 1,926 sf

Accessory Parcel **753 sf** 

A LIVING SPACE EMBRACED WITH ECO-FRIENDLY DESIGN

With a steadfast commitment to nurturing our environment, Greenwoods Salak Perdana paves the way for a sustainable tomorrow, embracing eco-friendly practices and innovative designs. Join us on a journey towards a greener and brighter future at our beloved township.