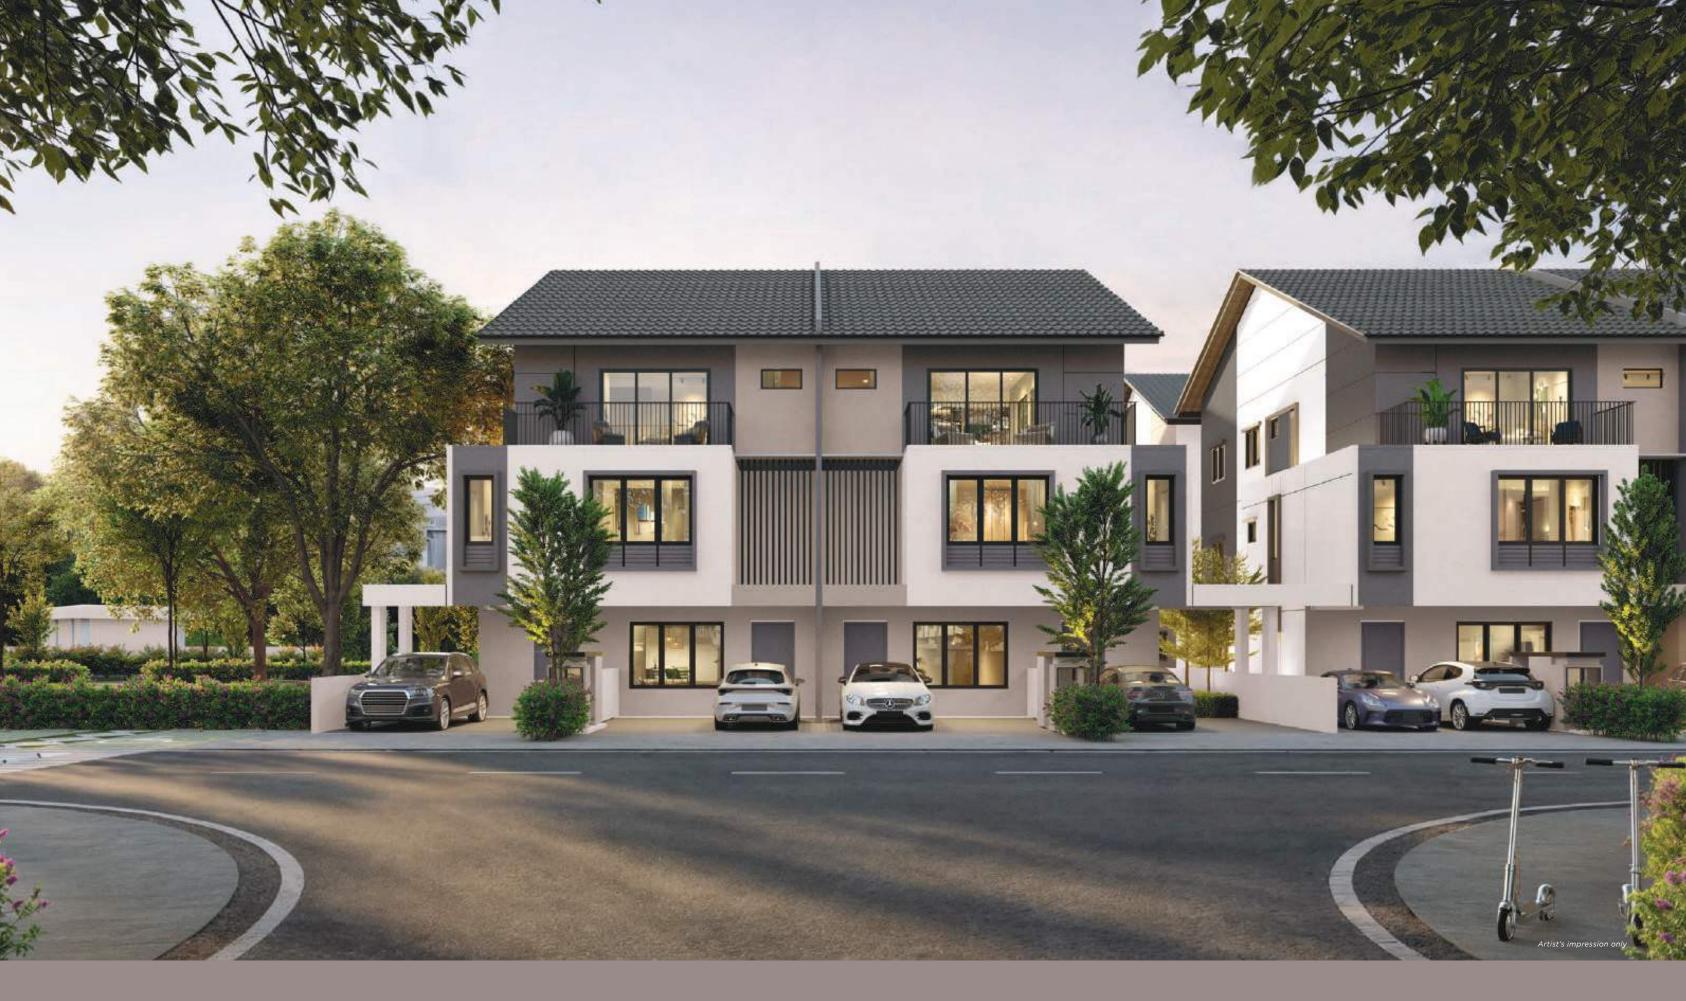

## OF A PERFECT HOME

Situated within the 18-acre freehold land, Greenwoods Senna offers a collection of 368 Semi-Detached Townhouses, with layouts ranging from 34' x 65' to 44' x 75'. All units include a side terrace while certain units include a back terrace as well. With a practical and versatile layout, Greenwoods Senna is made for moments of conversation, joy and bonding.

34' x 65' - 44' x 75' Semi-D Townhouses

4 Bedrooms and 3 Bathrooms

+ 1 Powder Room

Practical and Versatile Layout with Side and Back Terrace

Accommodates
2 Cars Comfortably

Nature-Inspired Family Centric Facilities