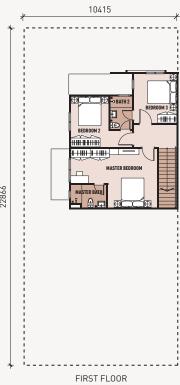

TYPE A / A-1

SEMI-D CLUSTER TOWNHOUSE

Intermediate Unit - Lower Unit

4 Bedrooms | 7 3 Bathrooms + 1 Powder Room

Main Parcel 1,700 sf

Accessory Parcel **559 sf** 

TYPE C

SEMI-D CLUSTER TOWNHOUSE

Accessory Parcel **753 sf** 

TYPE B / B-1

SEMI-D TOWNHOUSE

End Unit - Lower Unit

4 Bedrooms 4 Bedrooms + 1 Powder Room

Main Parcel 1,700 sf

Accessory Parcel 904 sf

GROUND FLOOR