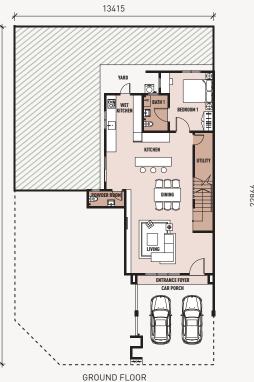

Corner Unit - Lower Unit

4 Bedrooms 

3 Bathrooms + 1 Powder Room

Main Parcel 1,700 sf

Accessory Parcel 828 sf

TYPE Aa / Aa-1

SEMI-D CLUSTER TOWNHOUSE

Intermediate Unit - Upper Unit

### TYPE C1

**SEMI-D TOWNHOUSE** 

Corner Unit - Lower Unit

4 Bedrooms | 7 3 Bathrooms + 1 Powder Room

Main Parcel 1,700 sf

Accessory Parcel 1,259 sf