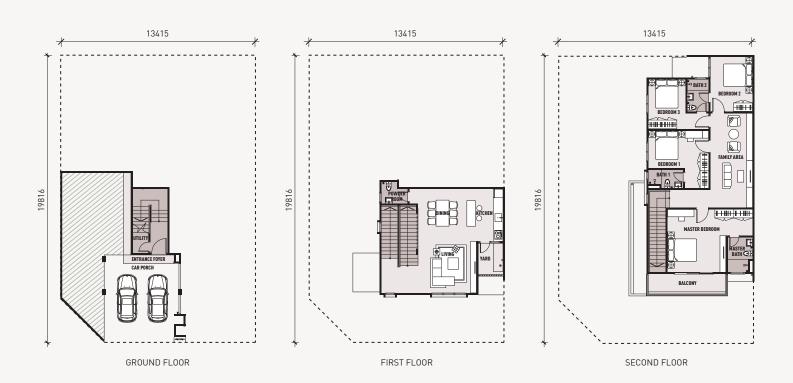

### TYPE C1

**SEMI-D TOWNHOUSE** 

Corner Unit - Lower Unit

4 Bedrooms | 7 3 Bathrooms + 1 Powder Room

Main Parcel 1,700 sf

Accessory Parcel 1,259 sf

## TYPE Ba / Ba-1

**SEMI-D TOWNHOUSE** 

End Unit - Upper Unit

Main Parcel 1,926 sf

Accessory Parcel 419 sf

TYPE C1a

44' X 75'

**SEMI-D TOWNHOUSE** 

Corner Unit - Upper Unit

4 Bedrooms | 7 3 Bathrooms + 1 Powder Room

Main Parcel 1,926 sf

Accessory Parcel **753 sf** 

A LIVING SPACE EMBRACED WITH ECO-FRIENDLY DESIGN

With a steadfast commitment to nurturing our environment, Greenwoods Salak Perdana paves the way for a sustainable tomorrow, embracing eco-friendly practices and innovative designs. Join us on a journey towards a greener and brighter future at our beloved township.