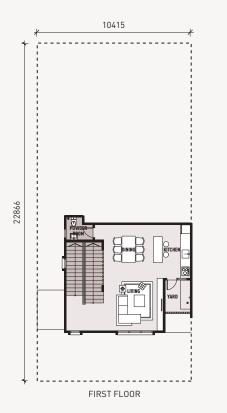

TYPE A / A-1

SEMI-D CLUSTER TOWNHOUSE

Intermediate Unit - Lower Unit

4 Bedrooms | 7 3 Bathrooms + 1 Powder Room

Main Parcel 1,700 sf

Accessory Parcel **559 sf** 

TYPE C

SEMI-D CLUSTER TOWNHOUSE

Accessory Parcel **753 sf** 

TYPE B / B-1

SEMI-D TOWNHOUSE

End Unit - Lower Unit

4 Bedrooms 4 Bedrooms + 1 Powder Room

Main Parcel 1,700 sf

Accessory Parcel 904 sf

GROUND FLOOR