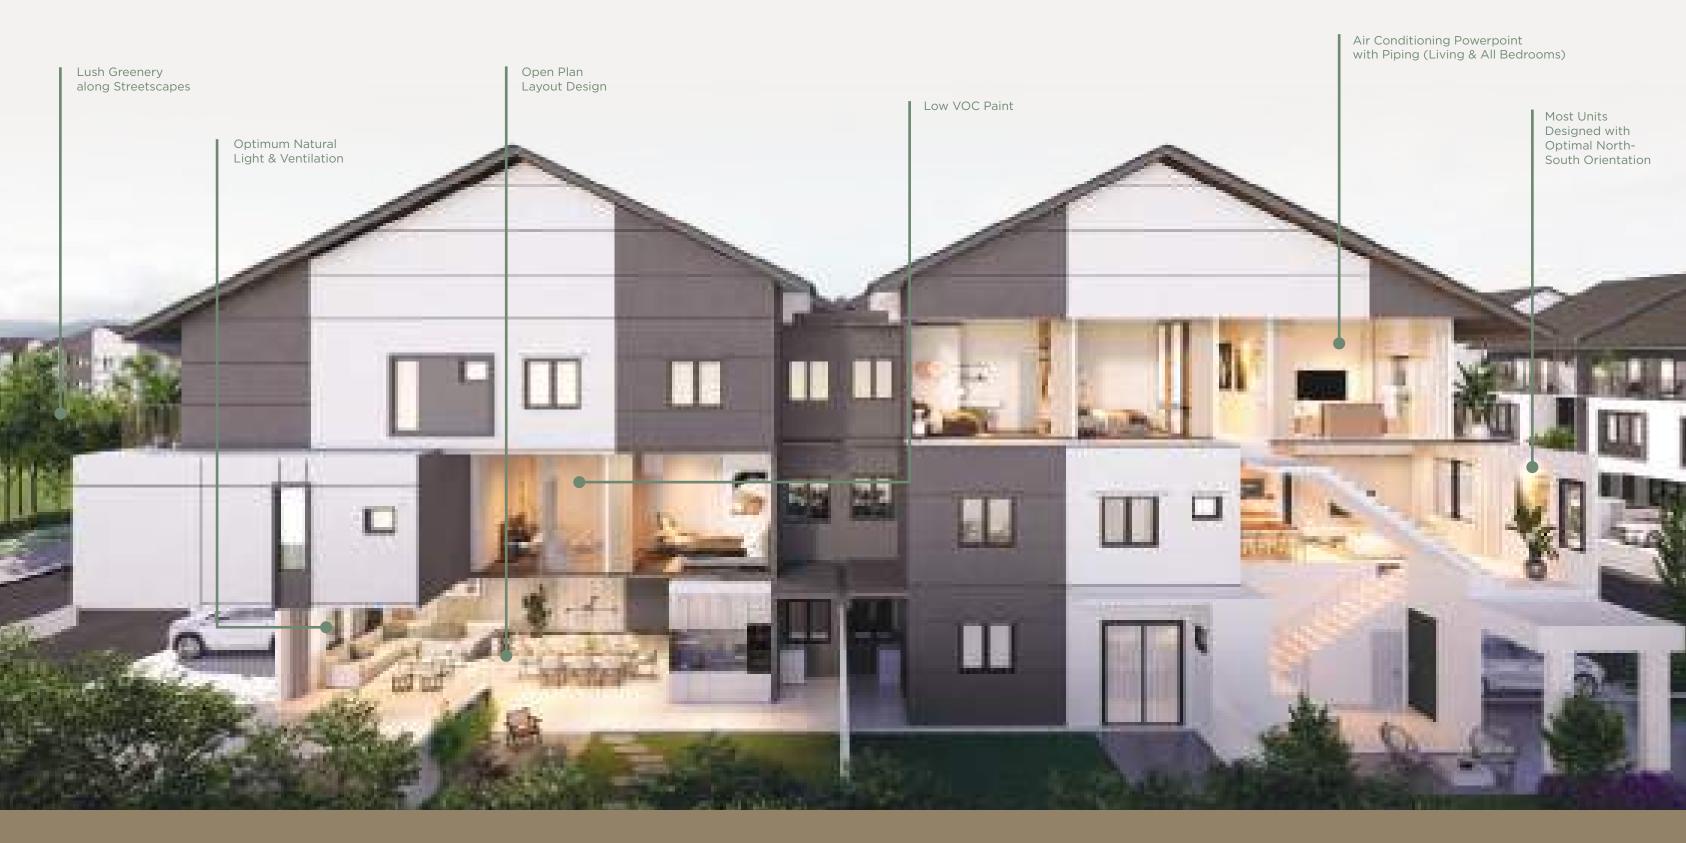

Corner Unit - Upper Unit

4 Bedrooms | 7 3 Bathrooms + 1 Powder Room

Main Parcel 1,926 sf

Accessory Parcel **753 sf** 

A LIVING SPACE EMBRACED WITH ECO-FRIENDLY DESIGN

With a steadfast commitment to nurturing our environment, Greenwoods Salak Perdana paves the way for a sustainable tomorrow, embracing eco-friendly practices and innovative designs. Join us on a journey towards a greener and brighter future at our beloved township.

### **SPECIFICATIONS**

| STRUCTURE                      | Reinforced Concrete Framework                                                    |                                                  |                      |  |
|--------------------------------|----------------------------------------------------------------------------------|--------------------------------------------------|----------------------|--|
| WALL                           | Reinforced Concrete Wall / Masonry                                               |                                                  |                      |  |
| ROOF                           | Light weight trusses with Concrete Tiles roofing                                 |                                                  |                      |  |
| CEILING                        | Fiborous Plaster Ceiling / Skim Coat                                             |                                                  |                      |  |
| FLOOR FINISHES                 | Entrance Foyer, Living, Dining, Kitchen, Wet Kitchen,                            | <ul><li>Selected Tiles</li></ul>                 |                      |  |
| (TYPE A/B/C/C1/D)              | Bedroom 1, All Bathrooms & Powder Room                                           |                                                  |                      |  |
|                                | Master Bedroom, Bedroom 2 & 3, Staircase                                         | Selected Laminated                               |                      |  |
|                                | Car Porch & Driveway                                                             | Concrete / Screed fi                             | nish                 |  |
|                                | Utility, Dining & Yard ————————————————————————————————————                      | Cement Render<br>—  —————                        |                      |  |
| FLOOR FINISHES<br>(TYPE Aa/Ba/ | Entrance Foyer, Living, Dining, Kitchen,<br>All Bathrooms, Balcony & Powder Room | Selected Tiles                                   |                      |  |
| Ca/C1a)                        | Master Bedroom, Bedroom 1, 2 & 3, Family Area & Staircase                        | Selected Laminated                               |                      |  |
|                                | Car Porch & Driveway                                                             | Concrete / Screed finish                         |                      |  |
|                                | Utility & Yard                                                                   | Cement Render                                    |                      |  |
| WALL FINISHES                  | All Bathrooms & Powder Room                                                      | Selected Tiles to ceiling height                 |                      |  |
|                                | Internal Wall                                                                    | Plaster and Paint                                |                      |  |
|                                | External Paint                                                                   | Weather Resistance Paint                         |                      |  |
|                                | Wet Kitchen                                                                      | 1500mm height Selected Tiles / Plaster and Paint |                      |  |
| DOORS<br>(TYPE A/B/C/C1/D)     | Main Entrance, All Bedrooms, Bathrooms, Kitchen,<br>Powder Room & Utility        | Metal Frame Timber Flush Door                    |                      |  |
|                                | Dining                                                                           | Aluminium Frame Glass Door                       |                      |  |
| DOORS<br>(TYPE Aa/Ba/          | Main Entrance, All Bedrooms, Bathrooms, Yard, Powder Room & Utility              | Metal Frame Timber Flush Door                    |                      |  |
| Ca/C1a/Da)                     | Master Bedroom                                                                   | Aluminium Frame Glass Door                       |                      |  |
| WINDOWS                        | Aluminium Frame with Glazing                                                     |                                                  |                      |  |
| SANITARY                       | Sink                                                                             | 1 no.                                            |                      |  |
| INSTALLATION                   | Kitchen Tap                                                                      | 1 no.                                            |                      |  |
|                                | Water Closet (WC)                                                                | 4 nos.                                           |                      |  |
|                                | Wash Basin                                                                       | 4 nos.                                           |                      |  |
|                                | Basin Tap                                                                        | 4 nos.                                           |                      |  |
|                                | Shower Rose                                                                      | 3 nos.                                           |                      |  |
|                                | Washing Machine Tap                                                              | 1 no.                                            |                      |  |
|                                | Refuse Tap                                                                       | 1 no.                                            |                      |  |
|                                |                                                                                  | TYPE<br>A/B/C/C1/D                               | TYPE<br>Aa/Ba/Ca/C1a |  |
| ELECTRICAL                     | Light Point                                                                      | 20 nos.                                          | <br>22 nos.          |  |
| POINTS                         | 13A Power Point                                                                  | 18 nos.                                          | 18 nos.              |  |
|                                | Fan Point                                                                        | 5 nos.                                           | 6 nos.               |  |
|                                | Air-cond Point                                                                   | 5 nos.                                           | 5 nos.               |  |
|                                | Fiber Wall Socket                                                                | 1 no.                                            | 1 no.                |  |
|                                | Door Bell Point                                                                  | 1 no.                                            | 1 no.                |  |
|                                | Heater Point                                                                     | 1 no.                                            | 1 no.                |  |
|                                | SMATV Point                                                                      | 1 no.                                            | 1 no.                |  |
|                                | Water Pump Point                                                                 | 1 no.                                            | 1 no.                |  |
| <br>IRONMONGERY                |                                                                                  |                                                  |                      |  |
| ELECTRICAL                     | 1-Phase Power Supply                                                             |                                                  |                      |  |
| SUPPLY                         |                                                                                  |                                                  |                      |  |