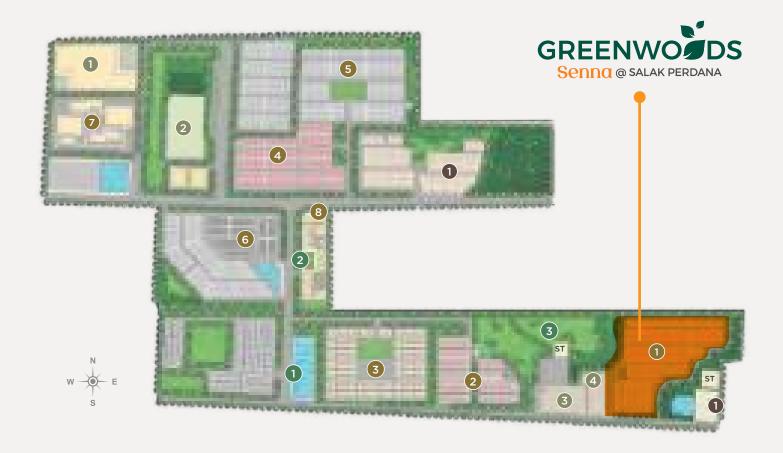

## MASTER PLAN OF GREENWOODS SALAK PERDANA

Greenwoods Salak Perdana is a masterplanned freehold township that features both landed individual homes and strata-titled properties. This thoughtful community ensures a harmonious blend of residential areas, green spaces and commercial zone, creating a self-sustained and vibrant living environment for all residents.

#### **DEVELOPMENT COMPONENTS**

(Apartments)

Greenwoods Belian

(Double Storey Shop Offices)

| 1 | Greenwoods Senna<br>(Semi-D Townhouses)                | 34' x 65'     |
|---|--------------------------------------------------------|---------------|
| 2 | Greenwoods Seraya<br>(3 Storey Townhouses)             | 22' x 70'     |
| 3 | Greenwoods Cendana<br>(Double Storey Terrace Houses)   | 20' x 65'     |
| 4 | Greenwoods Keranji<br>(Double Storey Terrace Houses)   | 20' x 65'     |
| 5 | Greenwoods Keranji 2<br>(Double Storey Terrace Houses) | 20' x 70'     |
| 6 | 96 Residences<br>(Double Storey Terrace Houses)        | 20' x 70'     |
| 7 | Greenwoods Amaria                                      | 1,000 sq. ft. |

#### **AMENITIES**

| Primary School | 3 | Mosq |
|----------------|---|------|
|                |   |      |

2 Secondary School 4 Multipurpose Hall

#### **RECREATIONAL FACILITIES**

- 1 Recreational Pond and Park
  - Jogging Track
  - Biking Trail
- 2 Community Pocket Farm and Discovery Playground
- 3 Hill Park
  - Hiking Trail
  - Observation Deck

#### OTHERS

20' x 75'

1 Future Development