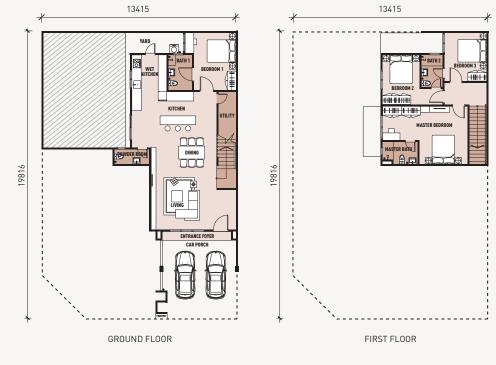

### TYPE C1

**SEMI-D TOWNHOUSE** 

Corner Unit - Lower Unit

4 Bedrooms | 7 3 Bathrooms + 1 Powder Room

Main Parcel 1,700 sf

Accessory Parcel 1,259 sf

## TYPE Ba / Ba-1

**SEMI-D TOWNHOUSE** 

End Unit - Upper Unit

Main Parcel 1,926 sf

Accessory Parcel 419 sf

TYPE C1a

44' X 75'

**SEMI-D TOWNHOUSE** 

Corner Unit - Upper Unit

4 Bedrooms | 7 3 Bathrooms + 1 Powder Room

Main Parcel 1,926 sf

Accessory Parcel **753 sf** 

A LIVING SPACE EMBRACED WITH ECO-FRIENDLY DESIGN

With a steadfast commitment to nurturing our environment, Greenwoods Salak Perdana paves the way for a sustainable tomorrow, embracing eco-friendly practices and innovative designs. Join us on a journey towards a greener and brighter future at our beloved township.