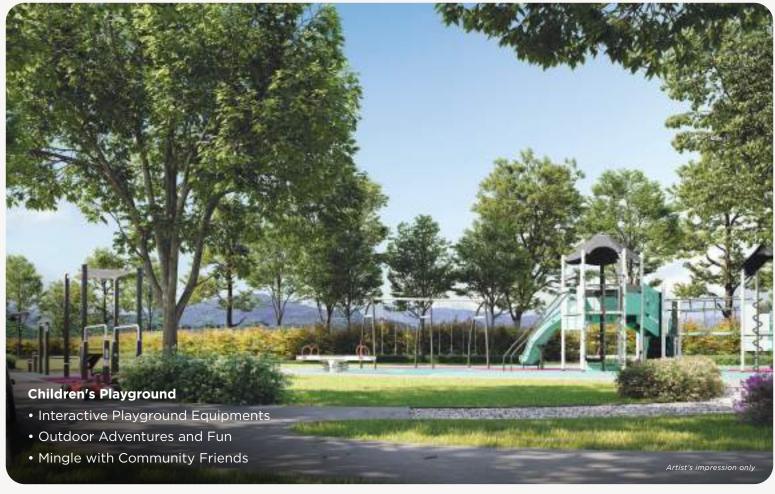

#### **RECREATIONAL FACILITIES**

- 1 Recreational Pond and Park
  - Jogging Track
  - Biking Trail
- 2 Community Pocket Farm and Discovery Playground
- 3 Hill Park
  - Hiking Trail
  - Observation Deck