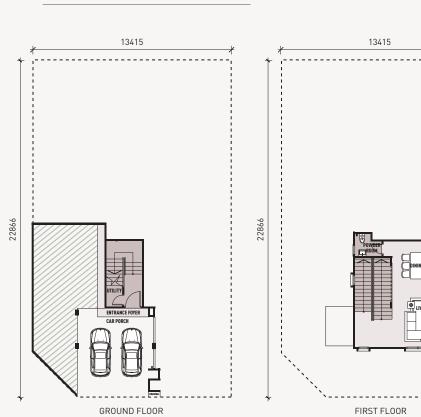

Corner Unit - Lower Unit

4 Bedrooms 

3 Bathrooms + 1 Powder Room

Main Parcel 1,700 sf

Accessory Parcel 828 sf

TYPE Aa / Aa-1

SEMI-D CLUSTER TOWNHOUSE

Intermediate Unit - Upper Unit

### TYPE C1

**SEMI-D TOWNHOUSE** 

Corner Unit - Lower Unit

4 Bedrooms | 7 3 Bathrooms + 1 Powder Room

Main Parcel 1,700 sf

Accessory Parcel 1,259 sf