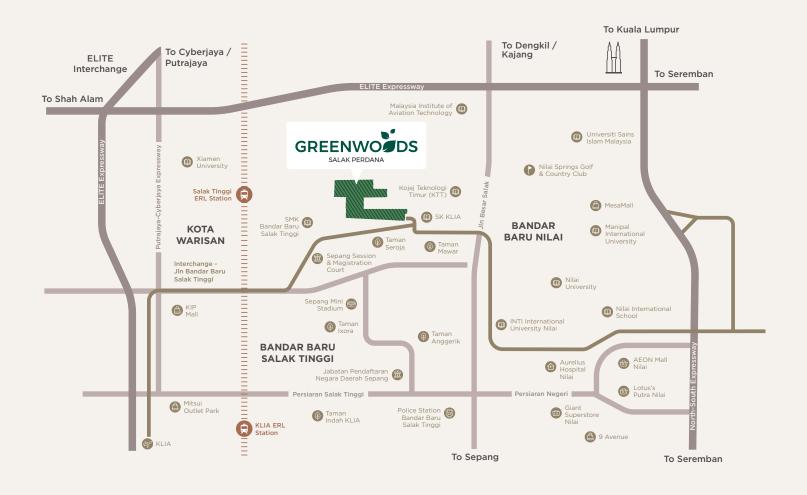

#### **ACCESSIBILITY AND CONNECTIVITY**

| HIGHWAY & PUBLIC TRANSPORTATION           |        |     | SUPERMARKETS & MALLS       |
|-------------------------------------------|--------|-----|----------------------------|
| • ERL Transit (Salak Tinggi)              | 2.0km  |     | KIP Mall                   |
| • ELITE Expressway                        | 11.0km |     | MesaMall                   |
| KLIA Expressway                           | 12.0km |     | Giant Superstore Nilai     |
| North-South Expressway                    | 13.9km |     | • Lotus's Putra Nilai      |
| • KLIA                                    | 18.0km |     | • 9 Avenue                 |
|                                           |        |     | AEON Mall Nilai            |
| EDUCATION INSTITUTIONS                    |        |     | Mitsui Premium Outlet      |
| • SK KLIA                                 | 1.7km  | Ė.  |                            |
| Kolej Teknologi Timur (KTT)               | 2.3km  | 818 | NEARBY TOWNS/CITIES        |
| • SMK Bandar Baru Salak Tinggi            | 3.0km  |     | • Bandar Baru Salak Tinggi |
| Malaysia Institute of Aviation Technology | 4.9km  |     | • Kota Warisan             |
| • INTI International University of Nilai  | 7.5km  |     | • Dengkil                  |
| Nilai International University            | 9.8km  |     | • Bandar Baru Nilai        |
| Manipal International University          | 10.8km |     | Bandar Seri Putra          |
| Nilai International University            | 9.8km  |     | • Bandar Baru Nilai        |

• Universiti Sains Islam Malaysia

| KIP Mall                   | 7.2km                                                                                                                                                                                                                                                                                                                                                                           |
|----------------------------|---------------------------------------------------------------------------------------------------------------------------------------------------------------------------------------------------------------------------------------------------------------------------------------------------------------------------------------------------------------------------------|
| • MesaMall                 | 10.8km                                                                                                                                                                                                                                                                                                                                                                          |
| Giant Superstore Nilai     | 11.0km                                                                                                                                                                                                                                                                                                                                                                          |
| • Lotus's Putra Nilai      | 11.1km                                                                                                                                                                                                                                                                                                                                                                          |
| • 9 Avenue                 | 11.2km                                                                                                                                                                                                                                                                                                                                                                          |
| AEON Mall Nilai            | 11.2km                                                                                                                                                                                                                                                                                                                                                                          |
| Mitsui Premium Outlet      | 14.6km                                                                                                                                                                                                                                                                                                                                                                          |
|                            |                                                                                                                                                                                                                                                                                                                                                                                 |
| NEARBY TOWNS/CITIES        |                                                                                                                                                                                                                                                                                                                                                                                 |
| • Bandar Baru Salak Tinggi | 4.8km                                                                                                                                                                                                                                                                                                                                                                           |
| Kota Warisan               | 7.2km                                                                                                                                                                                                                                                                                                                                                                           |
| • Dengkil                  | 13.7km                                                                                                                                                                                                                                                                                                                                                                          |
| • Bandar Baru Nilai        | 13.9km                                                                                                                                                                                                                                                                                                                                                                          |
| Bandar Seri Putra          | 17.8km                                                                                                                                                                                                                                                                                                                                                                          |
| • Cyberjaya                | 21.3km                                                                                                                                                                                                                                                                                                                                                                          |
| • Bandar Baru Bangi        | 22.2km                                                                                                                                                                                                                                                                                                                                                                          |
| • Putrajaya                | 23.5km                                                                                                                                                                                                                                                                                                                                                                          |
|                            | <ul> <li>MesaMall</li> <li>Giant Superstore Nilai</li> <li>Lotus's Putra Nilai</li> <li>9 Avenue</li> <li>AEON Mall Nilai</li> <li>Mitsui Premium Outlet</li> </ul> NEARBY TOWNS/CITIES <ul> <li>Bandar Baru Salak Tinggi</li> <li>Kota Warisan</li> <li>Dengkil</li> <li>Bandar Baru Nilai</li> <li>Bandar Seri Putra</li> <li>Cyberjaya</li> <li>Bandar Baru Bangi</li> </ul> |