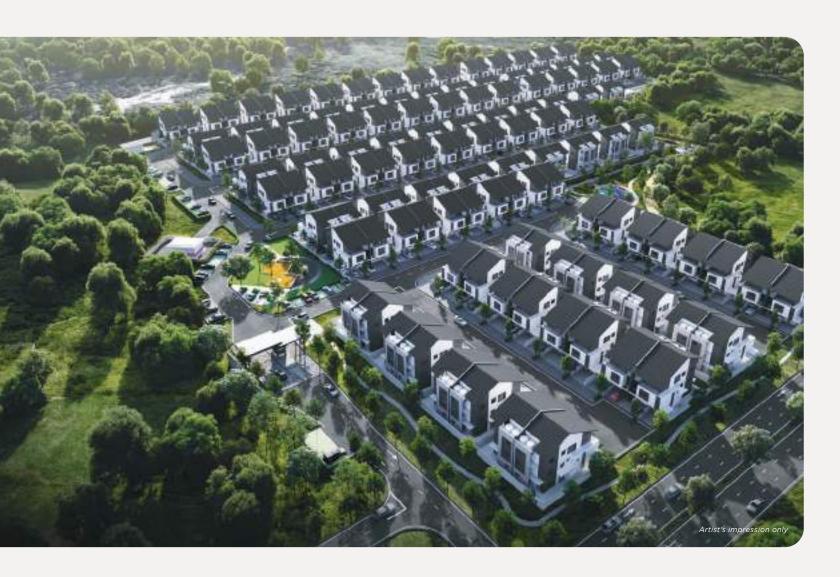

## MASTER PLAN OF GREENWOODS SALAK PERDANA

Greenwoods Salak Perdana is a masterplanned freehold township that features both landed individual homes and strata-titled properties. This thoughtful community ensures a harmonious blend of residential areas, green spaces and commercial zone, creating a self-sustained and vibrant living environment for all residents.

#### **DEVELOPMENT COMPONENTS**

(Apartments)

Greenwoods Belian

(Double Storey Shop Offices)

| 1 | Greenwoods Senna<br>(Semi-D Townhouses)                | 34' x 65'     |
|---|--------------------------------------------------------|---------------|
| 2 | Greenwoods Seraya<br>(3 Storey Townhouses)             | 22' x 70'     |
| 3 | Greenwoods Cendana<br>(Double Storey Terrace Houses)   | 20' x 65'     |
| 4 | Greenwoods Keranji<br>(Double Storey Terrace Houses)   | 20' x 65'     |
| 5 | Greenwoods Keranji 2<br>(Double Storey Terrace Houses) | 20' x 70'     |
| 6 | 96 Residences<br>(Double Storey Terrace Houses)        | 20' x 70'     |
| 7 | Greenwoods Amaria                                      | 1,000 sq. ft. |