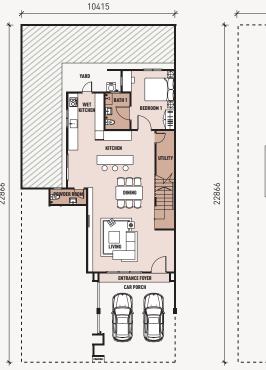

TYPE A / A-1

SEMI-D CLUSTER TOWNHOUSE

Intermediate Unit - Lower Unit

4 Bedrooms | 7 3 Bathrooms + 1 Powder Room

Main Parcel 1,700 sf

Accessory Parcel **559 sf** 

TYPE C

SEMI-D CLUSTER TOWNHOUSE

Accessory Parcel **753 sf** 

TYPE B / B-1

SEMI-D TOWNHOUSE

End Unit - Lower Unit

4 Bedrooms 4 Bedrooms + 1 Powder Room

Main Parcel 1,700 sf

Accessory Parcel 904 sf

GROUND FLOOR