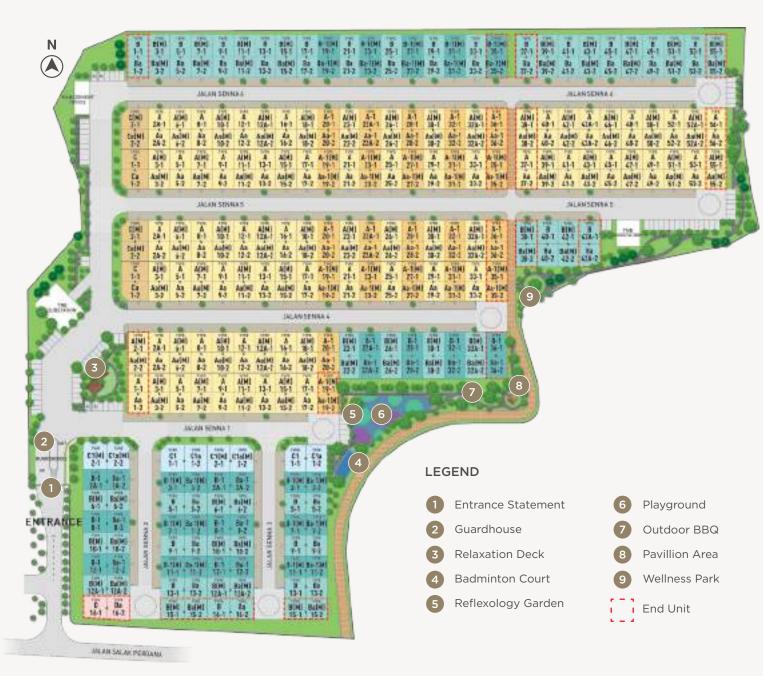

### SITE PLAN

| Low           | er Unit                                 |             |                  | Upper Unit            |             |                  |
|---------------|-----------------------------------------|-------------|------------------|-----------------------|-------------|------------------|
|               | nediate / End<br>Area: <b>34' x 65'</b> | Main Parcel | Accessory Parcel | Intermediate / End    | Main Parcel | Accessory Parcel |
| Α             | A(M) A-1 A-1(M)                         | 1,700 sf    | 559 sf           | Aa Aa(M) Aa-1 Aa-1(M) | 1,926 sf    | 419 sf           |
| Land          | Area: <b>34' x 75'</b>                  |             |                  |                       |             |                  |
| В             | B(M) B-1 B-1(M)                         | 1,700 sf    | 904 sf           | Ba Ba(M) Ba-1 Ba-1(M) | 1,926 sf    | 419 sf           |
| Land          | Area: <b>34' x 75'</b>                  |             |                  |                       |             |                  |
| D             |                                         | 1,700 sf    | 1,011 sf         | Da                    | 1,926 sf    | 613 sf           |
| Corne<br>Land | er<br>Area: <b>44' x 65'</b>            |             |                  | Corner                |             |                  |
| С             | C(M)                                    | 1,700 sf    | 828 sf           | Ca Ca(M)              | 1,926 sf    | 753 sf           |
| Land          | Area: <b>44' x 75'</b>                  |             |                  |                       |             |                  |
| C1            | C1(M)                                   | 1,700 sf    | 1,259 sf         | C1a C1a(M)            | 1,926 sf    | 753 sf           |