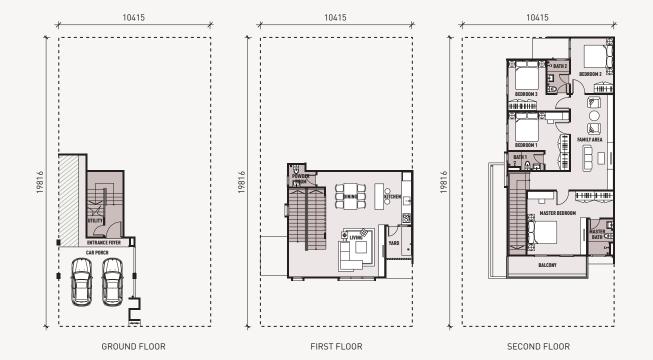

TYPE A / A-1

SEMI-D CLUSTER TOWNHOUSE

Intermediate Unit - Lower Unit

4 Bedrooms | 7 3 Bathrooms + 1 Powder Room

Main Parcel 1,700 sf

Accessory Parcel **559 sf** 

TYPE C

SEMI-D CLUSTER TOWNHOUSE

Corner Unit - Lower Unit

4 Bedrooms 

3 Bathrooms + 1 Powder Room

Main Parcel 1,700 sf

Accessory Parcel 828 sf

TYPE Aa / Aa-1

SEMI-D CLUSTER TOWNHOUSE

Intermediate Unit - Upper Unit

4 Bedrooms 4 Powder Room

Main Parcel 1,926 sf

Accessory Parcel 419 sf

TYPE Ca

SEMI-D CLUSTER TOWNHOUSE

Corner Unit - Upper Unit

4 Bedrooms 4 Bedrooms + 1 Powder Room

Main Parcel 1,926 sf

Accessory Parcel **753 sf** 

TYPE B / B-1

SEMI-D TOWNHOUSE

End Unit - Lower Unit

4 Bedrooms 4 Bedrooms + 1 Powder Room

Main Parcel 1,700 sf

Accessory Parcel 904 sf

GROUND FLOOR