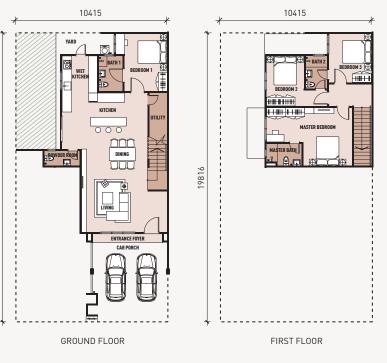

TYPE A / A-1

SEMI-D CLUSTER TOWNHOUSE

Intermediate Unit - Lower Unit

4 Bedrooms | 7 3 Bathrooms + 1 Powder Room

Main Parcel 1,700 sf

Accessory Parcel **559 sf** 

TYPE C

SEMI-D CLUSTER TOWNHOUSE

Corner Unit - Lower Unit

4 Bedrooms 

3 Bathrooms + 1 Powder Room

Main Parcel 1,700 sf

Accessory Parcel 828 sf

TYPE Aa / Aa-1

SEMI-D CLUSTER TOWNHOUSE

Intermediate Unit - Upper Unit

4 Bedrooms 4 Powder Room

Main Parcel 1,926 sf

Accessory Parcel 419 sf

TYPE Ca

SEMI-D CLUSTER TOWNHOUSE

Corner Unit - Upper Unit

4 Bedrooms 4 Bedrooms + 1 Powder Room

Main Parcel 1,926 sf

Accessory Parcel **753 sf** 

TYPE B / B-1

SEMI-D TOWNHOUSE

End Unit - Lower Unit

4 Bedrooms 4 Bedrooms + 1 Powder Room

Main Parcel 1,700 sf

Accessory Parcel 904 sf

GROUND FLOOR