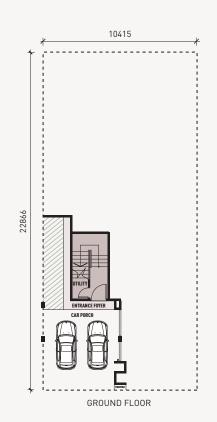

TYPE A / A-1

SEMI-D CLUSTER TOWNHOUSE

Intermediate Unit - Lower Unit

4 Bedrooms | 7 3 Bathrooms + 1 Powder Room

Main Parcel 1,700 sf

Accessory Parcel **559 sf** 

TYPE C

SEMI-D CLUSTER TOWNHOUSE

Accessory Parcel **753 sf** 

TYPE B / B-1

SEMI-D TOWNHOUSE

End Unit - Lower Unit

4 Bedrooms 4 Bedrooms + 1 Powder Room

Main Parcel 1,700 sf

Accessory Parcel 904 sf

GROUND FLOOR