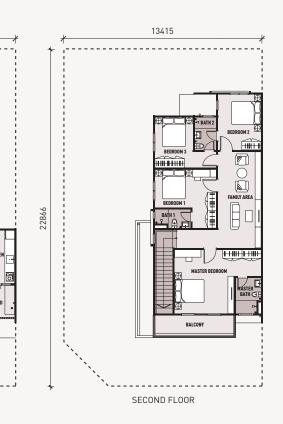

### SITE PLAN

| Low           | er Unit                                 |             |                  | Upper Unit            |             |                  |
|---------------|-----------------------------------------|-------------|------------------|-----------------------|-------------|------------------|
|               | nediate / End<br>Area: <b>34' x 65'</b> | Main Parcel | Accessory Parcel | Intermediate / End    | Main Parcel | Accessory Parcel |
| Α             | A(M) A-1 A-1(M)                         | 1,700 sf    | 559 sf           | Aa Aa(M) Aa-1 Aa-1(M) | 1,926 sf    | 419 sf           |
| Land          | Area: <b>34' x 75'</b>                  |             |                  |                       |             |                  |
| В             | B(M) B-1 B-1(M)                         | 1,700 sf    | 904 sf           | Ba Ba(M) Ba-1 Ba-1(M) | 1,926 sf    | 419 sf           |
| Land          | Area: <b>34' x 75'</b>                  |             |                  |                       |             |                  |
| D             |                                         | 1,700 sf    | 1,011 sf         | Da                    | 1,926 sf    | 613 sf           |
| Corne<br>Land | er<br>Area: <b>44' x 65'</b>            |             |                  | Corner                |             |                  |
| С             | C(M)                                    | 1,700 sf    | 828 sf           | Ca Ca(M)              | 1,926 sf    | 753 sf           |
| Land          | Area: <b>44' x 75'</b>                  |             |                  |                       |             |                  |
| C1            | C1(M)                                   | 1,700 sf    | 1,259 sf         | C1a C1a(M)            | 1,926 sf    | 753 sf           |

TYPE A / A-1

SEMI-D CLUSTER TOWNHOUSE

Intermediate Unit - Lower Unit

4 Bedrooms | 7 3 Bathrooms + 1 Powder Room

Main Parcel 1,700 sf

Accessory Parcel **559 sf** 

TYPE C

SEMI-D CLUSTER TOWNHOUSE

Corner Unit - Lower Unit

4 Bedrooms 

3 Bathrooms + 1 Powder Room

Main Parcel 1,700 sf

Accessory Parcel 828 sf

TYPE Aa / Aa-1

SEMI-D CLUSTER TOWNHOUSE

Intermediate Unit - Upper Unit

4 Bedrooms 4 Powder Room

Main Parcel 1,926 sf

Accessory Parcel 419 sf

TYPE Ca

SEMI-D CLUSTER TOWNHOUSE

Corner Unit - Upper Unit

4 Bedrooms 4 Bedrooms + 1 Powder Room

Main Parcel 1,926 sf

Accessory Parcel **753 sf** 

TYPE B / B-1

SEMI-D TOWNHOUSE

End Unit - Lower Unit

4 Bedrooms 4 Bedrooms + 1 Powder Room

Main Parcel 1,700 sf

Accessory Parcel 904 sf

GROUND FLOOR

### TYPE C1

**SEMI-D TOWNHOUSE** 

Corner Unit - Lower Unit

4 Bedrooms | 7 3 Bathrooms + 1 Powder Room

Main Parcel 1,700 sf

Accessory Parcel 1,259 sf

## TYPE Ba / Ba-1

**SEMI-D TOWNHOUSE** 

End Unit - Upper Unit

Main Parcel 1,926 sf

Accessory Parcel 419 sf

TYPE C1a

44' X 75'

**SEMI-D TOWNHOUSE** 

Corner Unit - Upper Unit

4 Bedrooms | 7 3 Bathrooms + 1 Powder Room

Main Parcel 1,926 sf

Accessory Parcel **753 sf** 

A LIVING SPACE EMBRACED WITH ECO-FRIENDLY DESIGN

With a steadfast commitment to nurturing our environment, Greenwoods Salak Perdana paves the way for a sustainable tomorrow, embracing eco-friendly practices and innovative designs. Join us on a journey towards a greener and brighter future at our beloved township.