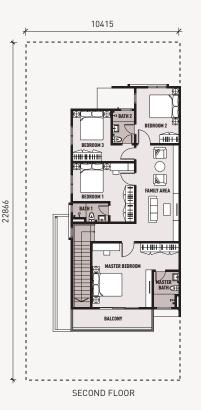

4 Bedrooms 4 Powder Room

Main Parcel 1,926 sf

Accessory Parcel 419 sf

TYPE Ca

SEMI-D CLUSTER TOWNHOUSE

Corner Unit - Upper Unit

4 Bedrooms 4 Bedrooms + 1 Powder Room

Main Parcel 1,926 sf

Corner Unit - Upper Unit

4 Bedrooms | 7 3 Bathrooms + 1 Powder Room

Main Parcel 1,926 sf

Accessory Parcel **753 sf** 

A LIVING SPACE EMBRACED WITH ECO-FRIENDLY DESIGN

With a steadfast commitment to nurturing our environment, Greenwoods Salak Perdana paves the way for a sustainable tomorrow, embracing eco-friendly practices and innovative designs. Join us on a journey towards a greener and brighter future at our beloved township.