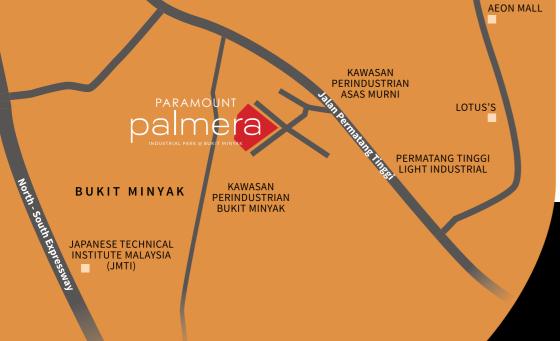

## MORE WINNING FACTORS FOR YOUR BUSINESS

**AEON BIG** 

to KUALA LUMPUR

Location and connectivity matter in business regardless of the nature of your operations. Paramount Palmera is located at Bukit Minyak, an area known for its industrial activities with well-established transportation channels within easy access and centrally connected to major highways.