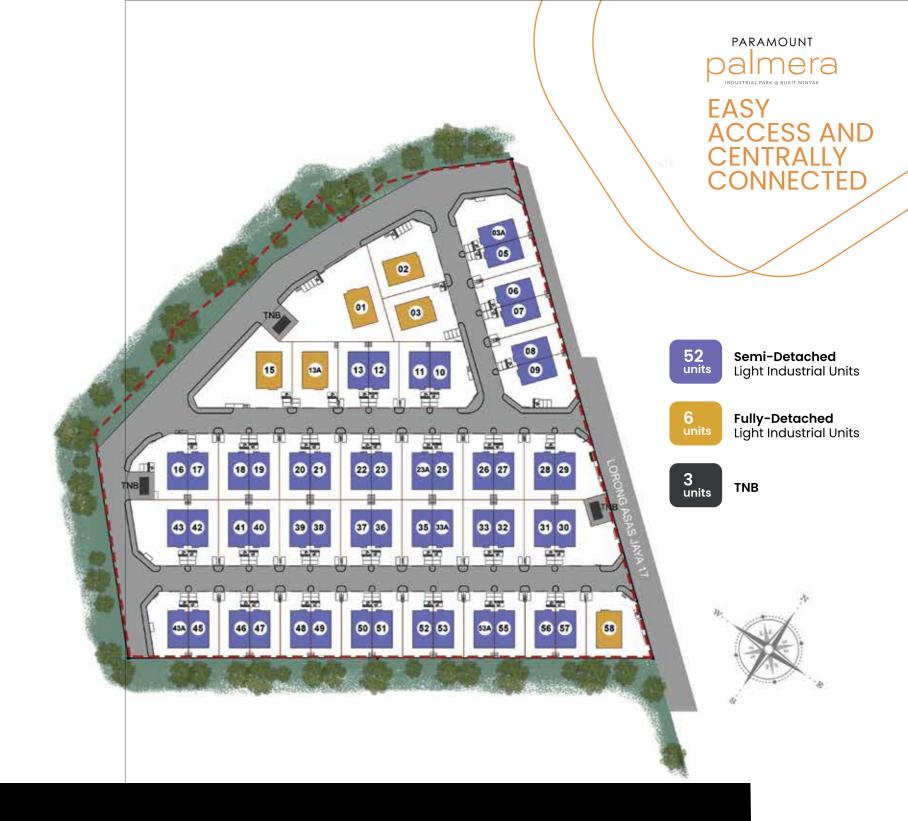

# SEMI-DETACHED Light Industrial Units

Lot Size: 130' x 60' Built-up Area: 3,929 sq ft

# FULLY-DETACHED Light Industrial Units

Lot Size: 130' x 90' Built-up Area: 4,935 sq ft