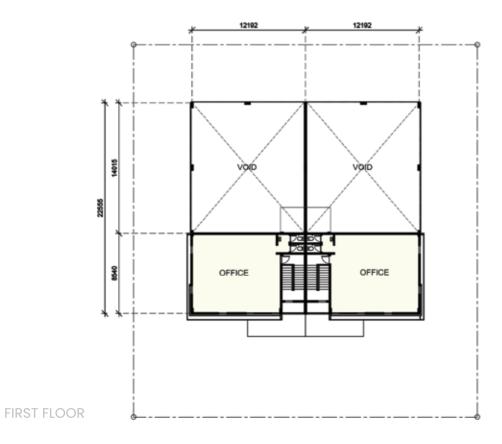

# FULLY-DETACHED Light Industrial Units

Lot Size: 130' x 90' Built-up Area: 4,935 sq ft

### FULLY-DETACHED Light Industrial Units

FIRST FLOOR

GROUND FLOOR

PRODUCTION AREA LOADING BAY

STRUCTURE

Reinforced concrete / Steel frame

WALL

Brick wall / Metal cladding wall / Blockwall