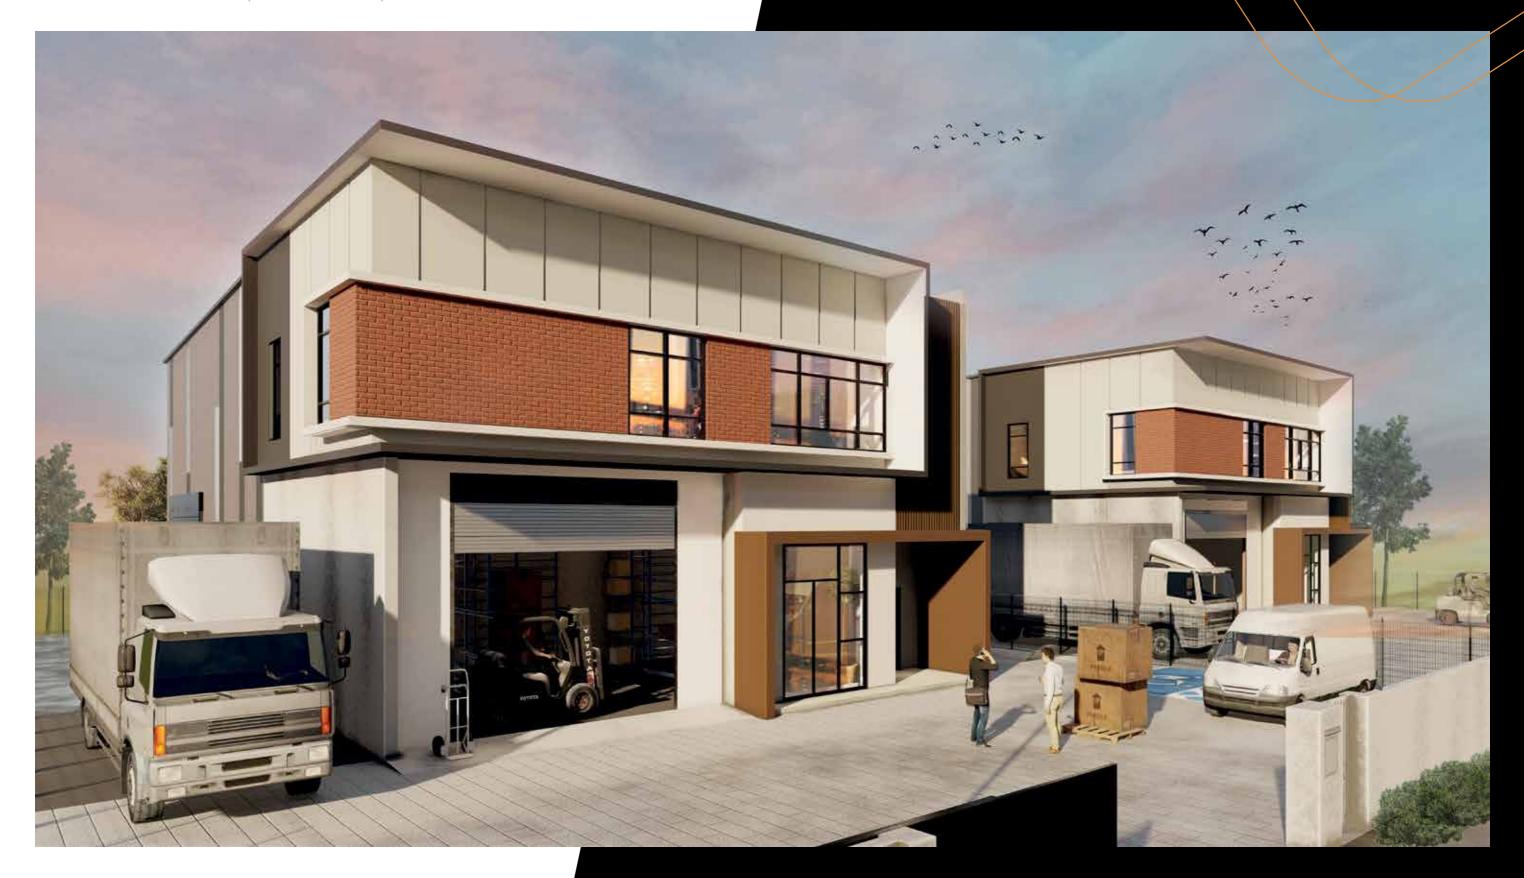

# SEMI-DETACHED Light Industrial Units

Lot Size: 130' x 60' Built-up Area: 3,929 sq ft

### SEMI-DETACHED Light Industrial Units

STRUCTURE

Reinforced concrete / Steel frame

WALL

Brick wall / Metal cladding wall / Blockwall

**ROOF COVERING** 

Metal deck roof

**CEILING** 

# FULLY-DETACHED Light Industrial Units

Lot Size: 130' x 90' Built-up Area: 4,935 sq ft

### FULLY-DETACHED Light Industrial Units

FIRST FLOOR

GROUND FLOOR

PRODUCTION AREA LOADING BAY

STRUCTURE

Reinforced concrete / Steel frame

WALL

Brick wall / Metal cladding wall / Blockwall