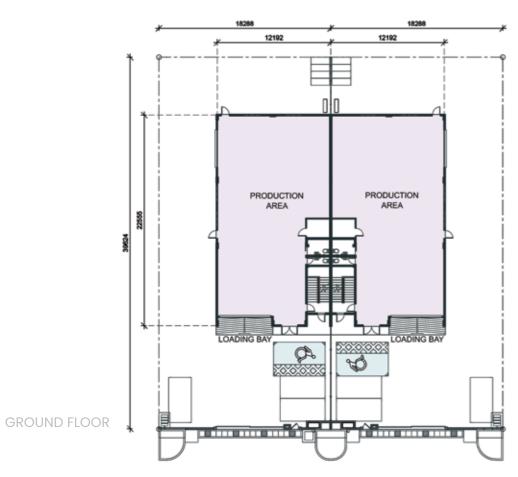

# FULLY-DETACHED Light Industrial Units

Lot Size: 130' x 90' Built-up Area: 4,935 sq ft

### FULLY-DETACHED Light Industrial Units

FIRST FLOOR

GROUND FLOOR

PRODUCTION AREA LOADING BAY

STRUCTURE

Reinforced concrete / Steel frame

WALL

Brick wall / Metal cladding wall / Blockwall