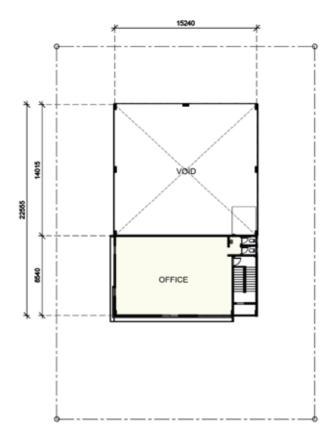

# SEMI-DETACHED Light Industrial Units

Lot Size: 130' x 60' Built-up Area: 3,929 sq ft

### SEMI-DETACHED Light Industrial Units

STRUCTURE

Reinforced concrete / Steel frame

WALL

Brick wall / Metal cladding wall / Blockwall

**ROOF COVERING** 

Metal deck roof

**CEILING** 