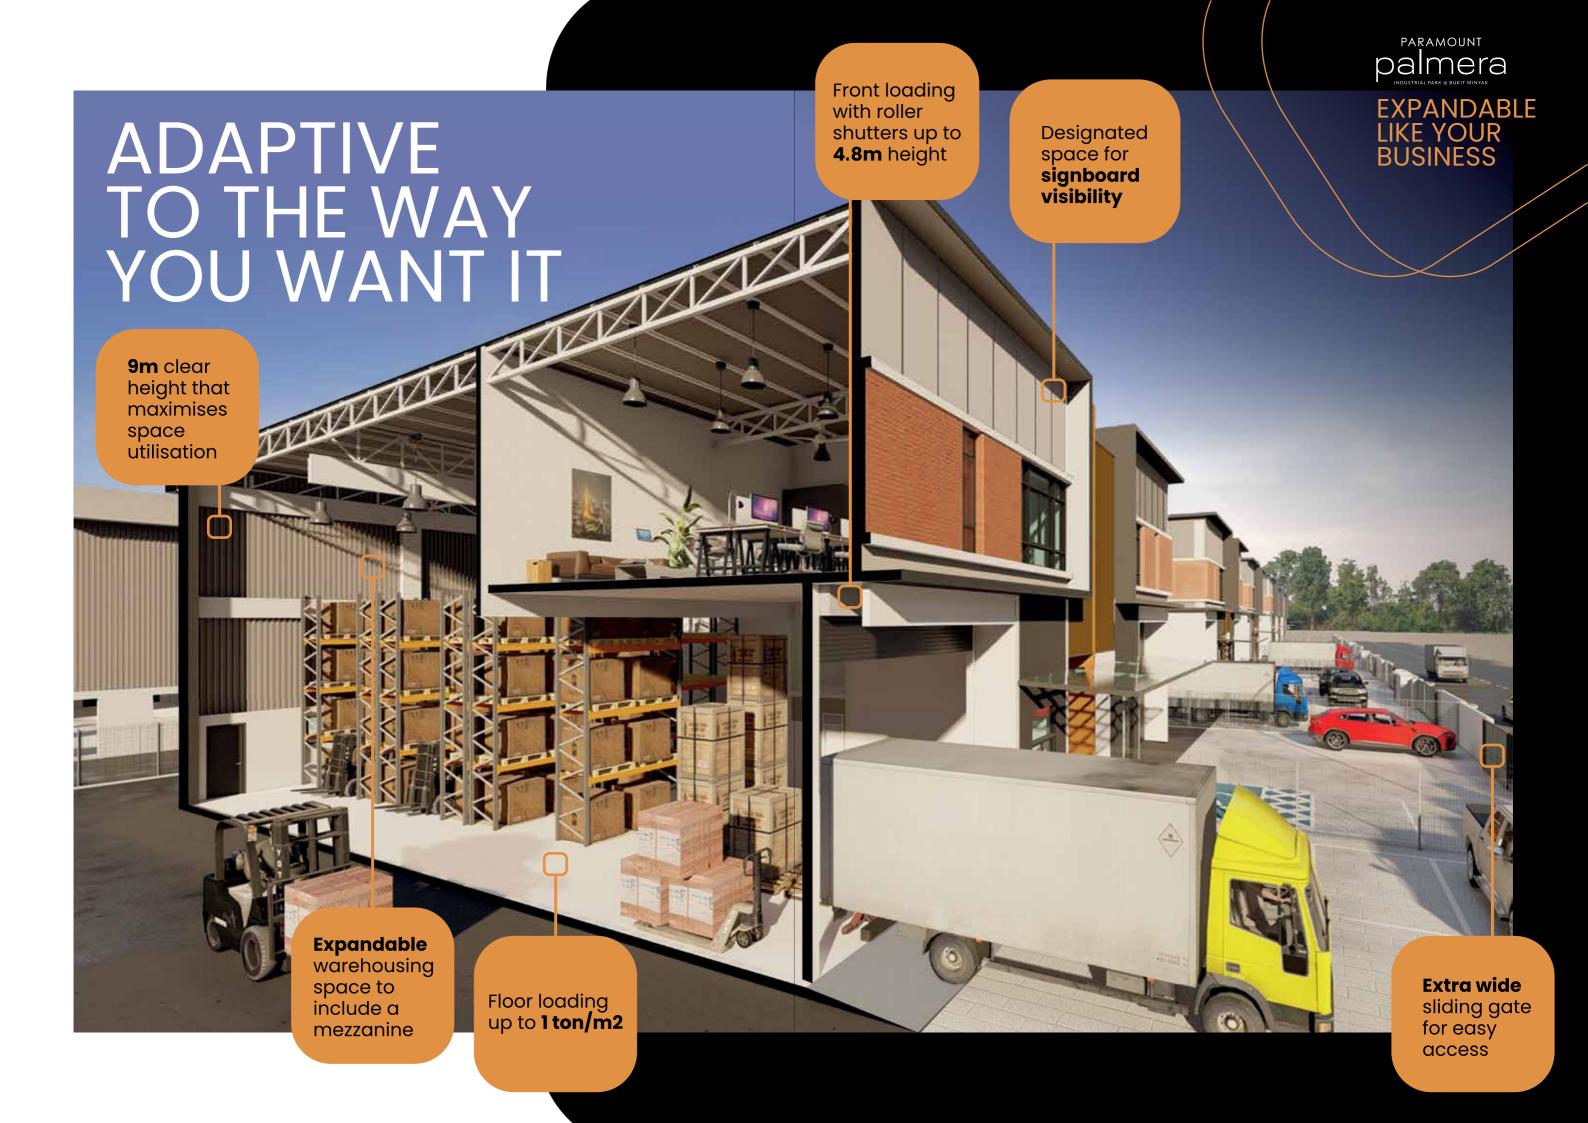

### SEMI-DETACHED Light Industrial Units

STRUCTURE

Reinforced concrete / Steel frame

WALL

Brick wall / Metal cladding wall / Blockwall

**ROOF COVERING** 

Metal deck roof

**CEILING** 

### FULLY-DETACHED Light Industrial Units

FIRST FLOOR

GROUND FLOOR

PRODUCTION AREA LOADING BAY

STRUCTURE

Reinforced concrete / Steel frame

WALL

Brick wall / Metal cladding wall / Blockwall