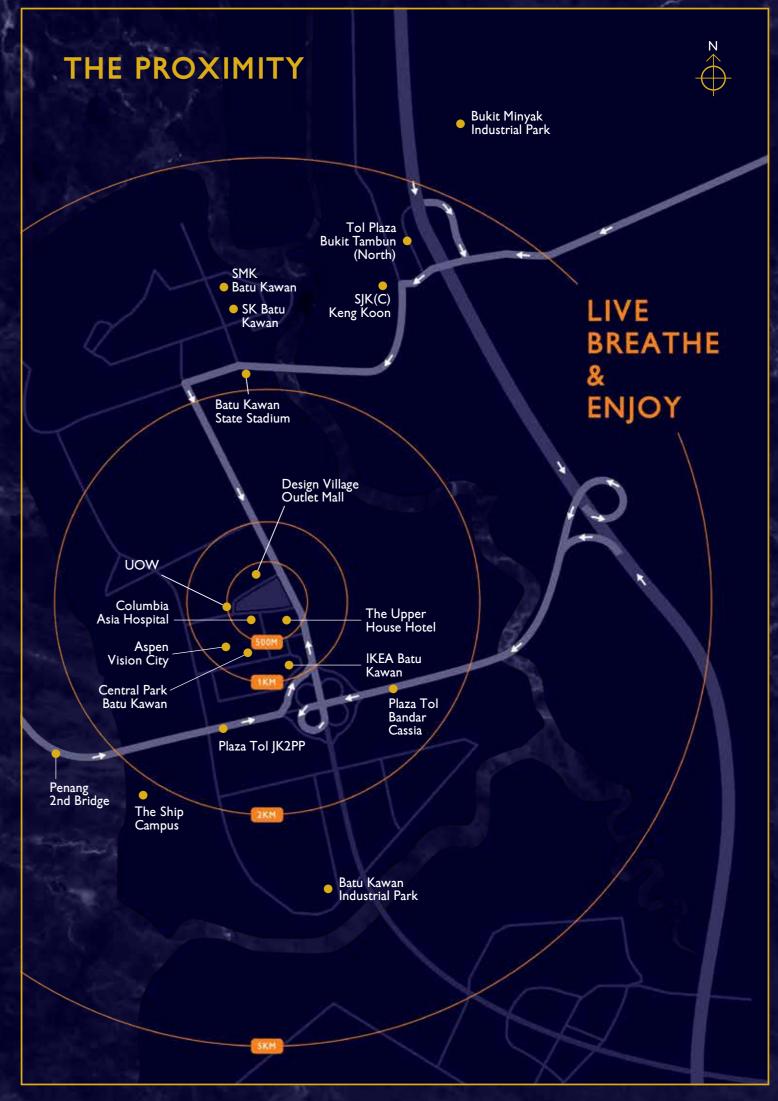

# HIGH POTENTIAL LOCATION

Connected to UOW Malaysia KDU and neighbouring residential blocks.

# GROWING CAPTIVE MARKET

Near to Batu Kawan Industrial Park with over 100 factories within proximity.

# LOGISTIC ADVANTAGE

Only 1km from the Second Penang Bridge and North-South Highway.

#### THE LOCATION

Batu Kawan is Penang's fastest growing Central Business District of the northern region, located at Seberang Perai Selatan, Pulau Pinang, at the east end of Jambatan Sultan Abdul Halim Mu'adzam Shah (Penang 2<sup>nd</sup> Bridge).