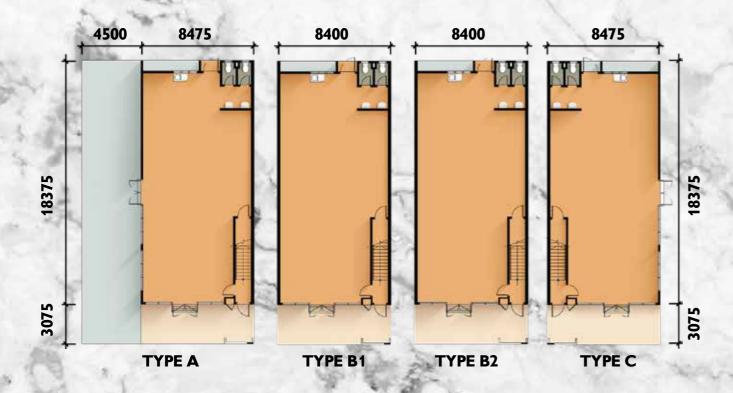

# **GROUND FLOOR PLAN**

#### SINARAN AVENUE AT A GLANCE

16 Units of 2-storey shop offices

27 Feet wide width for grander frontage

15 Feet floor to floor height on ground floor

Designated place for gas tank/exhaust piping route

Corner Units have the flexibility to turn into drive-through/ al-fresco dining space