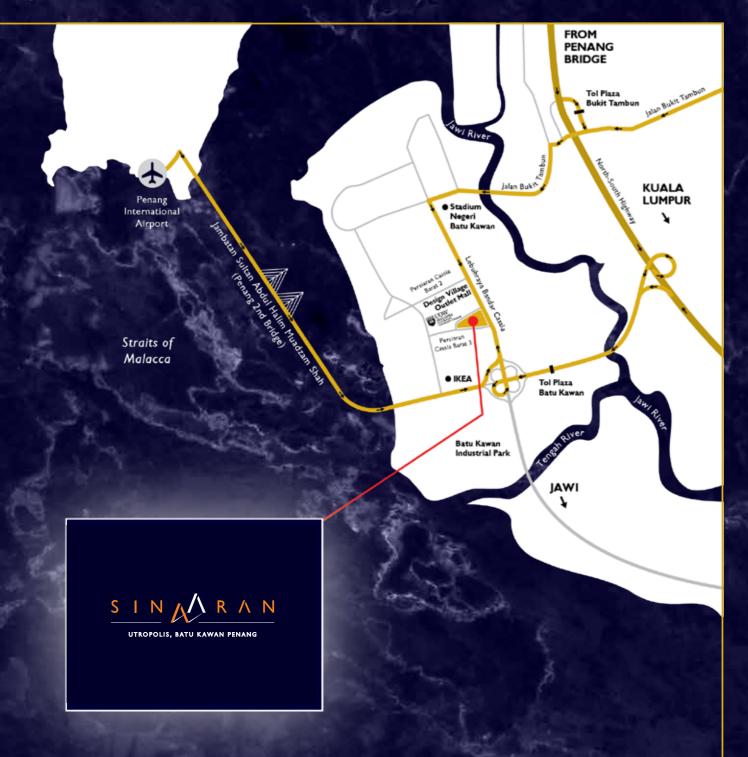

#### THE LOCATION

Batu Kawan is Penang's fastest growing Central Business District of the northern region, located at Seberang Perai Selatan, Pulau Pinang, at the east end of Jambatan Sultan Abdul Halim Mu'adzam Shah (Penang 2<sup>nd</sup> Bridge).

# LOGISTIC ADVANTAGE

Only 1km from the Second Penang Bridge and North-South Highway.