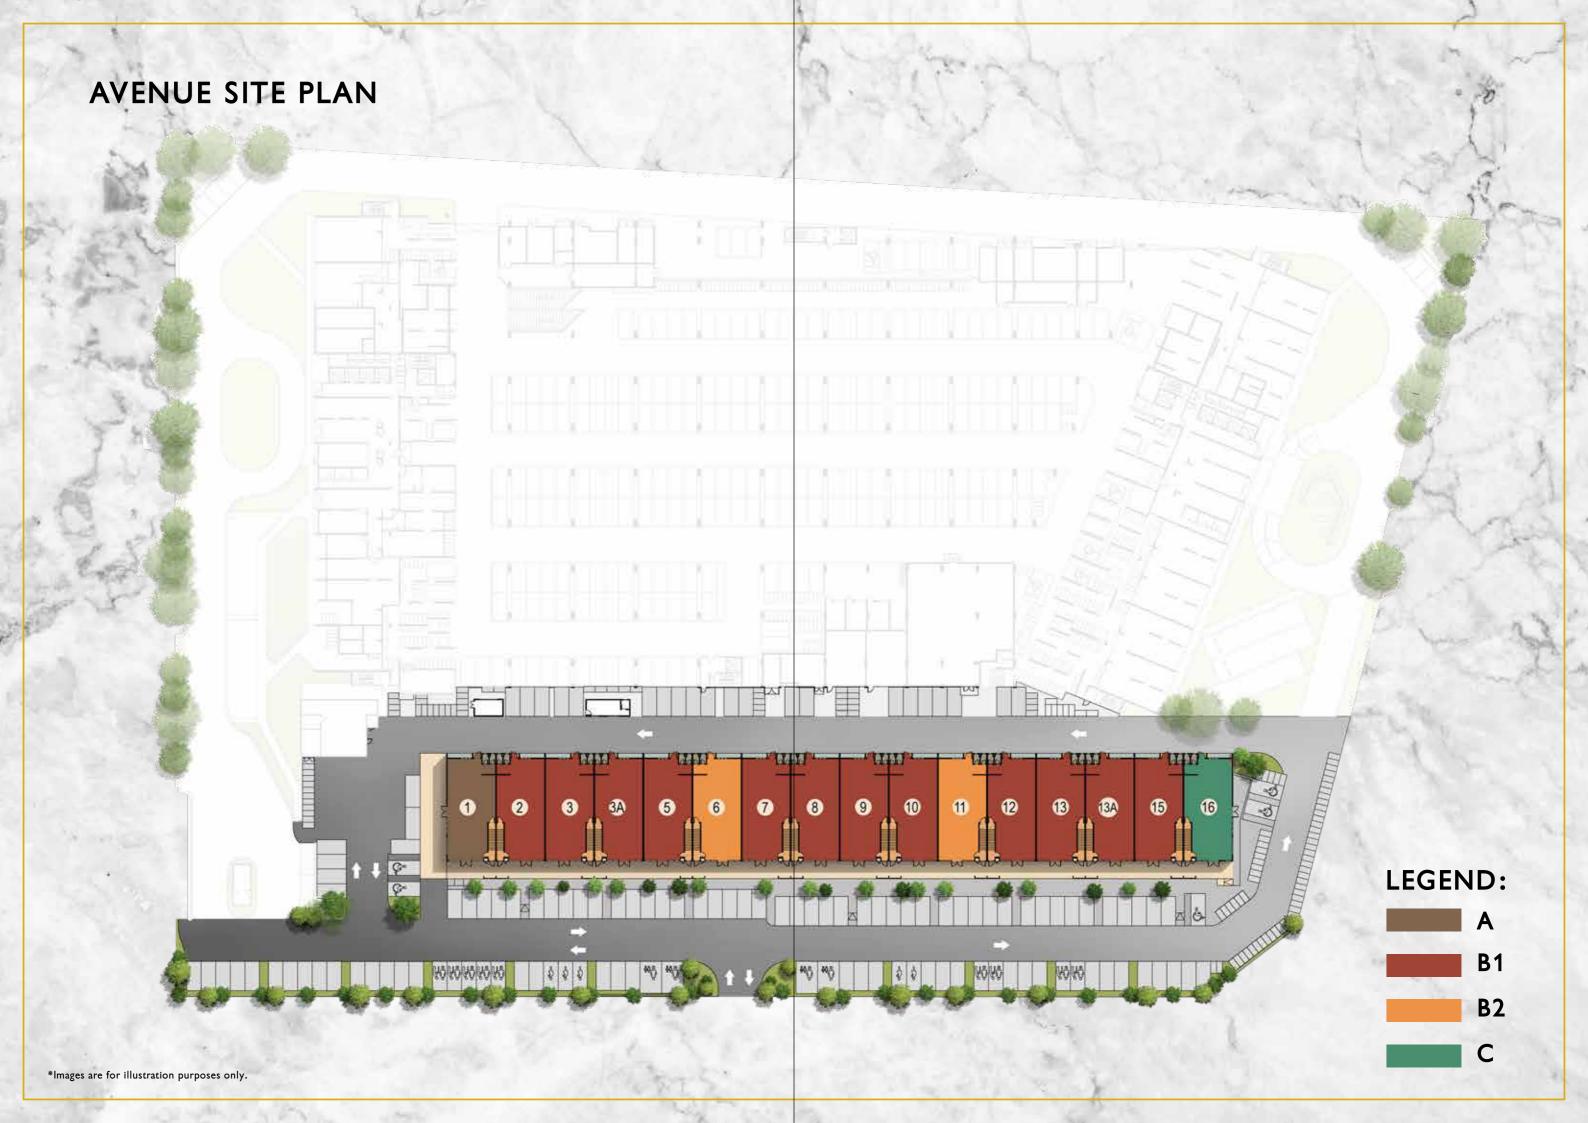

#### BE AHEAD OF THE CURVE

A new addition to the iconic Utropolis Batu Kawan masterplan, Sinaran is the third phase development occupying 7.1 acres of land, anchored by commercial development containing 16 units of 2-storey shop offices and 964 units of serviced apartments.

#### SINARAN AVENUE AT A GLANCE

16 Units of 2-storey shop offices

27 Feet wide width for grander frontage

15 Feet floor to floor height on ground floor

Designated place for gas tank/exhaust piping route

Corner Units have the flexibility to turn into drive-through/ al-fresco dining space