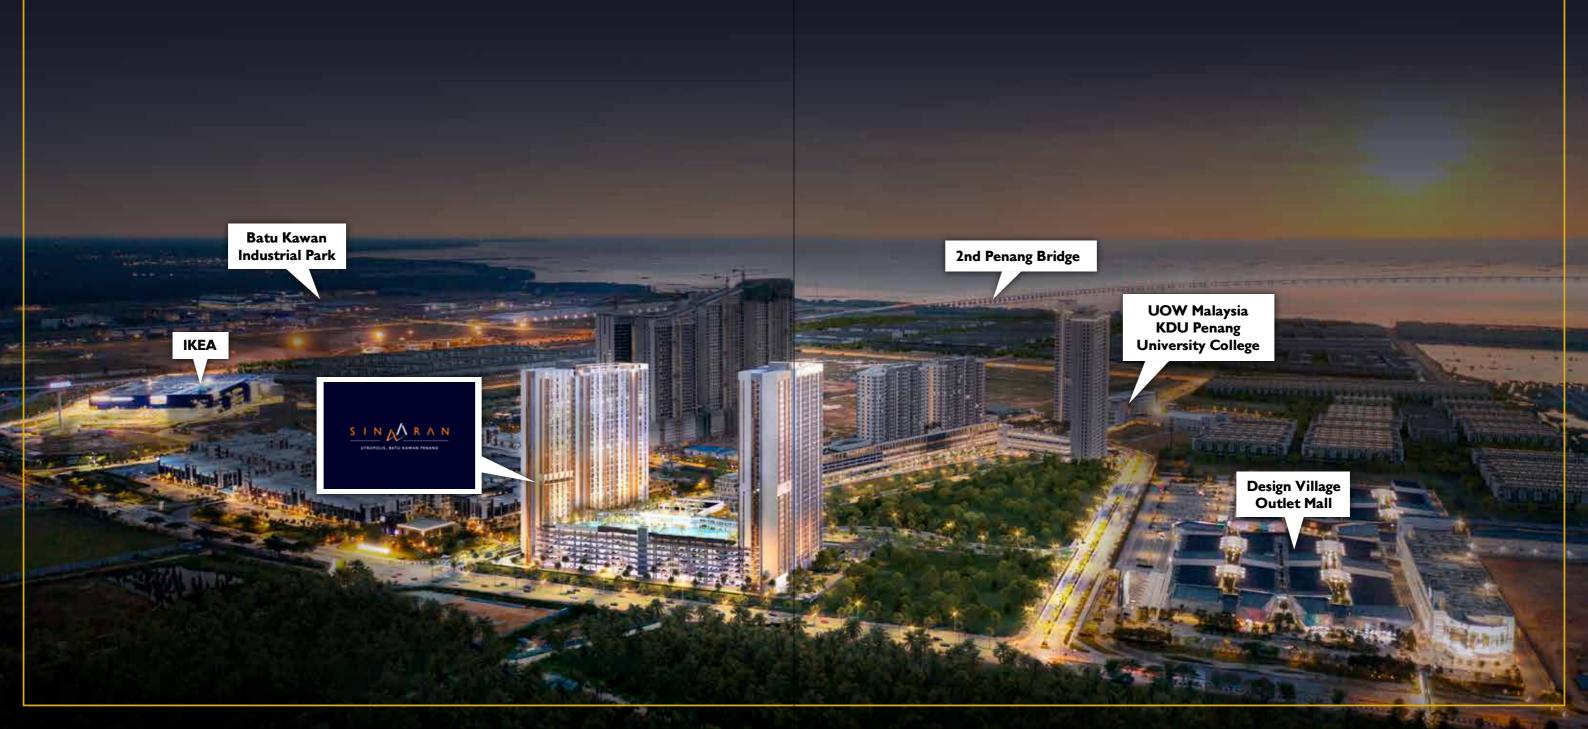

#### BE AHEAD OF THE CURVE

A new addition to the iconic Utropolis Batu Kawan masterplan, Sinaran is the third phase development occupying 7.1 acres of land, anchored by commercial development containing 16 units of 2-storey shop offices and 964 units of serviced apartments.

# HIGH POTENTIAL LOCATION

Connected to UOW Malaysia KDU and neighbouring residential blocks.

# GROWING CAPTIVE MARKET

Near to Batu Kawan Industrial Park with over 100 factories within proximity.

# LOGISTIC ADVANTAGE

Only 1km from the Second Penang Bridge and North-South Highway.

#### THE LOCATION

Batu Kawan is Penang's fastest growing Central Business District of the northern region, located at Seberang Perai Selatan, Pulau Pinang, at the east end of Jambatan Sultan Abdul Halim Mu'adzam Shah (Penang 2<sup>nd</sup> Bridge).