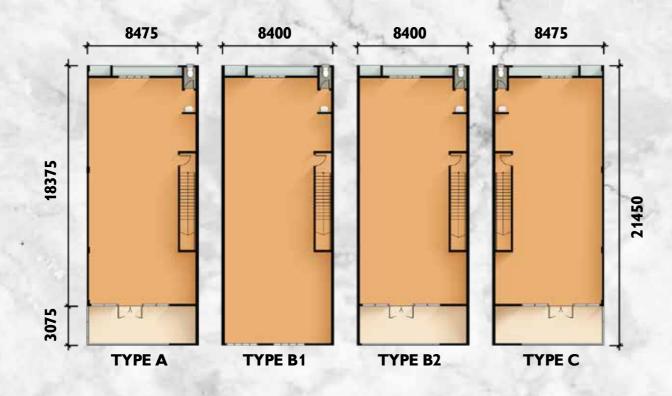

### FIRST FLOOR PLAN

**SPECIFICATIONS** 

Reinforced Concrete Framework Structure

Wall Masonry Wall / Drywall

Metal Deck Roof **Roof Covering** 

Ceiling Plaster Ceiling / Skim Coat

Windows Aluminium Framed Glass Window