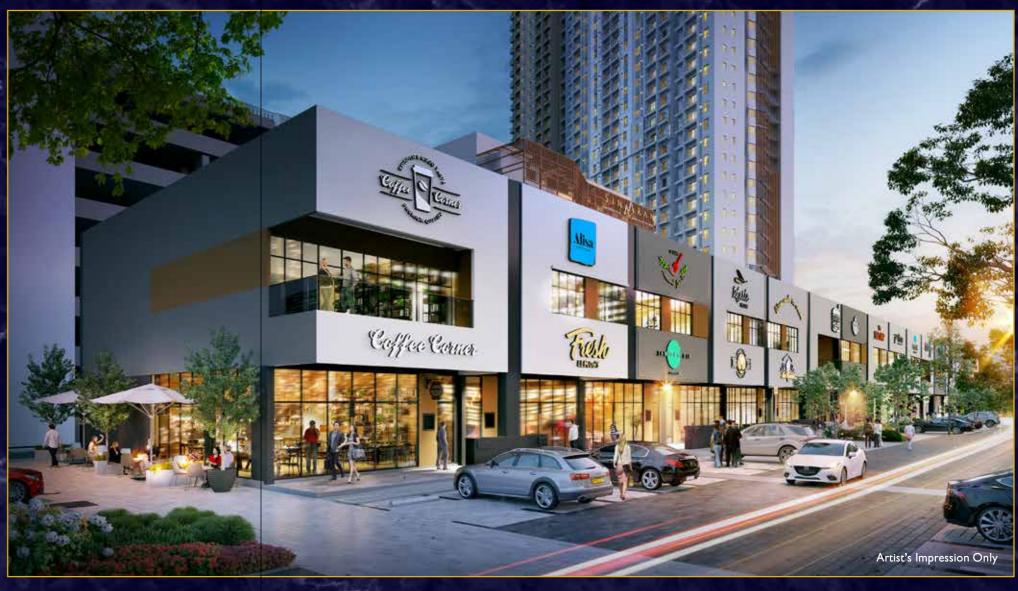

#### BE AHEAD OF THE CURVE

A new addition to the iconic Utropolis Batu Kawan masterplan, Sinaran is the third phase development occupying 7.1 acres of land, anchored by commercial development containing 16 units of 2-storey shop offices and 964 units of serviced apartments.

#### SINARAN AVENUE AT A GLANCE

16 Units of 2-storey shop offices

27 Feet wide width for grander frontage

15 Feet floor to floor height on ground floor

Designated place for gas tank/exhaust piping route

Corner Units have the flexibility to turn into drive-through/ al-fresco dining space

Selected unit comes with balcony