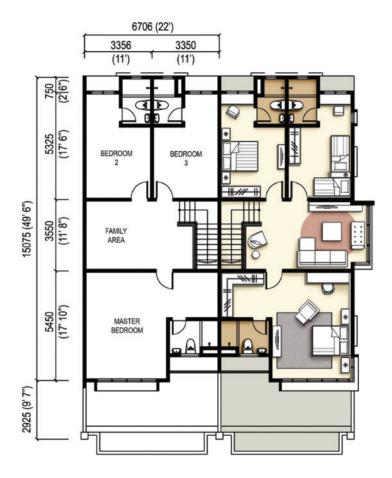

#### FLOOR FINISHES

- a) Living, dining, guest room, utility room, dry & wet kitchen, bathrooms, terrace & drying yard: Ceramic tiles
- b) Bedrooms & family area on first floor & staircase: Vinyl floor strips with skirting
- c) Carporch, store & others: Cement render