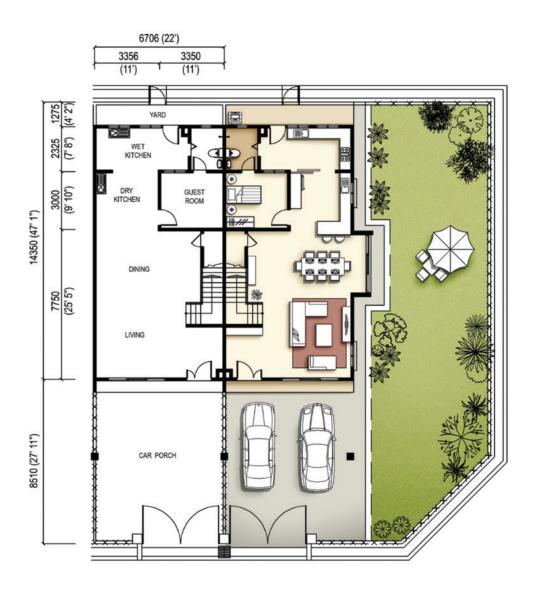

#### FLOOR FINISHES

- a) Living, dining, guest room, utility room, dry & wet kitchen, bathrooms, terrace & drying yard: Ceramic tiles
- b) Bedrooms & family area on first floor & staircase: Vinyl floor strips with skirting
- c) Carporch, store & others: Cement render

# DOORS

- a) Solid painted decorative timber door to main entrance
- b) Aluminium sliding glass door to living & dining (corner unit only)
- c) Flush door with fixed timber louvre to store
- d) Folding door to ground floor bathroom
- e) Others flush doors