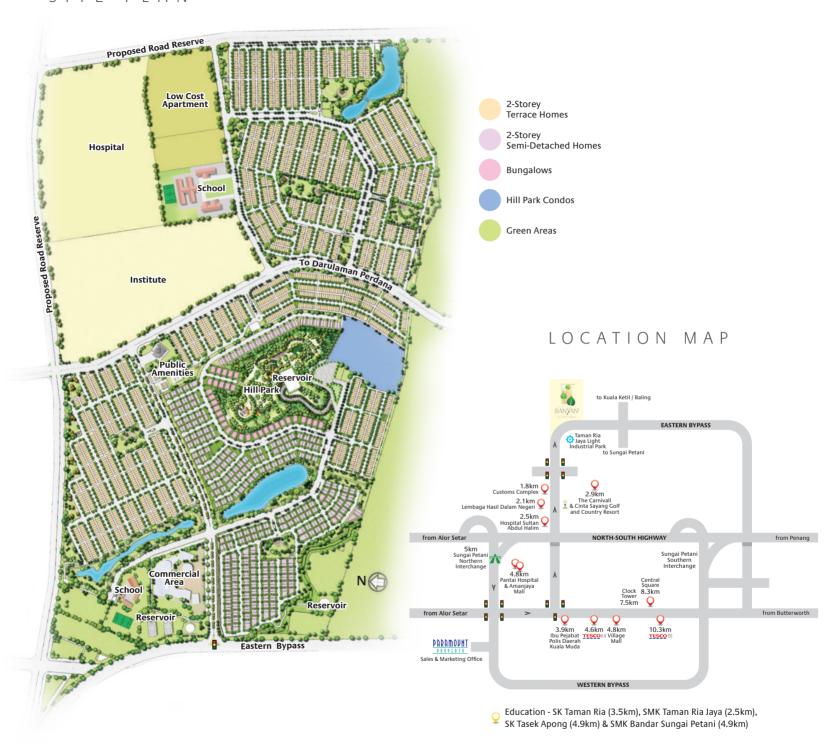

# SITE PLAN

With its modern architectural design yet practical layout and detailed finishings, it is of no surprise that your Azelia 3 abode realises all your dream home qualities. Built within Sungai Petani's pioneer 520-acre elevated neighbourhood complete with a 25-acre Hill Park and 8 specially designed thematic parks, you can come home to a relaxed lifestyle like no other. Rest assured of daily conveniences as your Azelia 3 home is strategically situated in close proximity to all the public necessities and amenities.