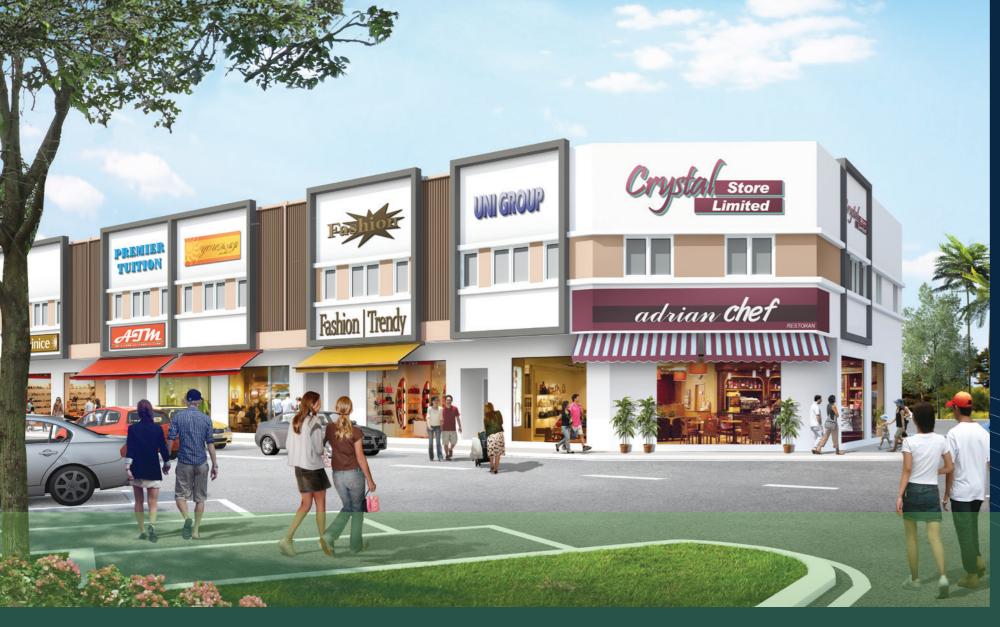

2-storey shop office

FREEHOLD

1st commercial precinct in a premier elevated township

Architected with a column-free facade and contemporary design, Banyan Square features urban 2-storey shop offices with impressive 22 ft extra wide frontage that enhances its visibility. Its strategic location within the existing population of Bukit Banyan accords your business with a ready and affluent market to tap into. Give your business the added advantage today. Invest in a strategic address and look forward to lucrative profits.

# 22ft extra wide frontage enhances business visibility

Column-free facade with contemporary design

# Ready market catchment from existing residents and surrounding communities