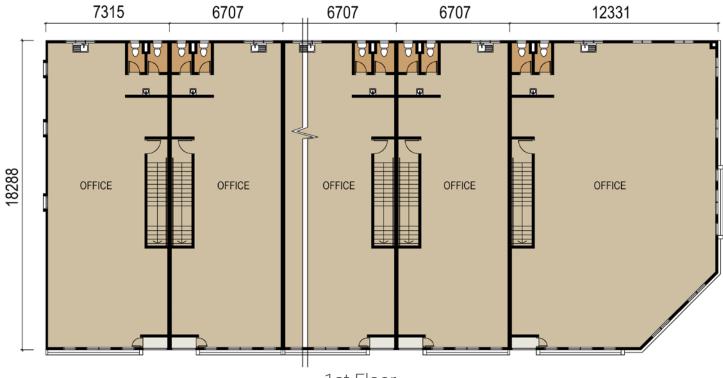

1st Floor

Lot Size: **22' x 60'** 

Built-up Area: 2,560 sq.ft.

Price: from **RM459,934** 5% discount for malay lots

SK Tasek Apong (4.9km) & SMK Bandar Sungai Petani (4.9km)

PARAMOUNT PROPERTY (UTARA) SDN BHD (27914-T) Wisma Paramount, 1 Lorong BLM 1/1, Bandar Laguna Merbok, 08000 Sungai Petani, Kedah Darul Aman. fb.com/paramountpropertymalaysia