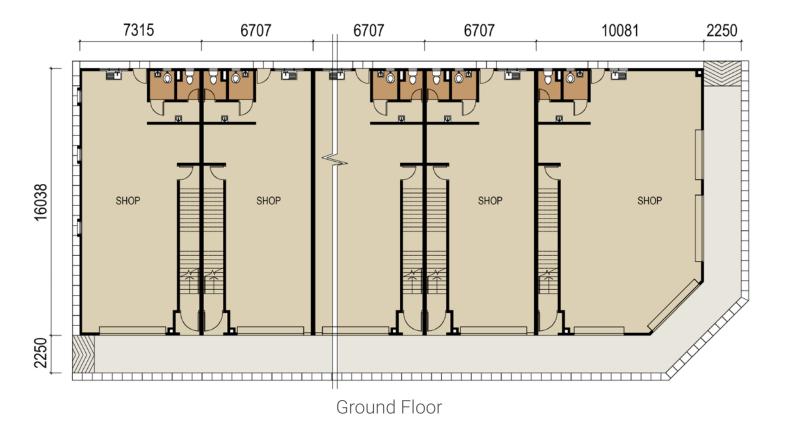

1st Floor

Lot Size: **22' x 60'** 

Built-up Area: 2,560 sq.ft.

Price: from **RM459,934** 5% discount for malay lots

SK Tasek Apong (4.9km) & SMK Bandar Sungai Petani (4.9km)

PARAMOUNT PROPERTY (UTARA) SDN BHD (27914-T) Wisma Paramount, 1 Lorong BLM 1/1, Bandar Laguna Merbok, 08000 Sungai Petani, Kedah Darul Aman. fb.com/paramountpropertymalaysia