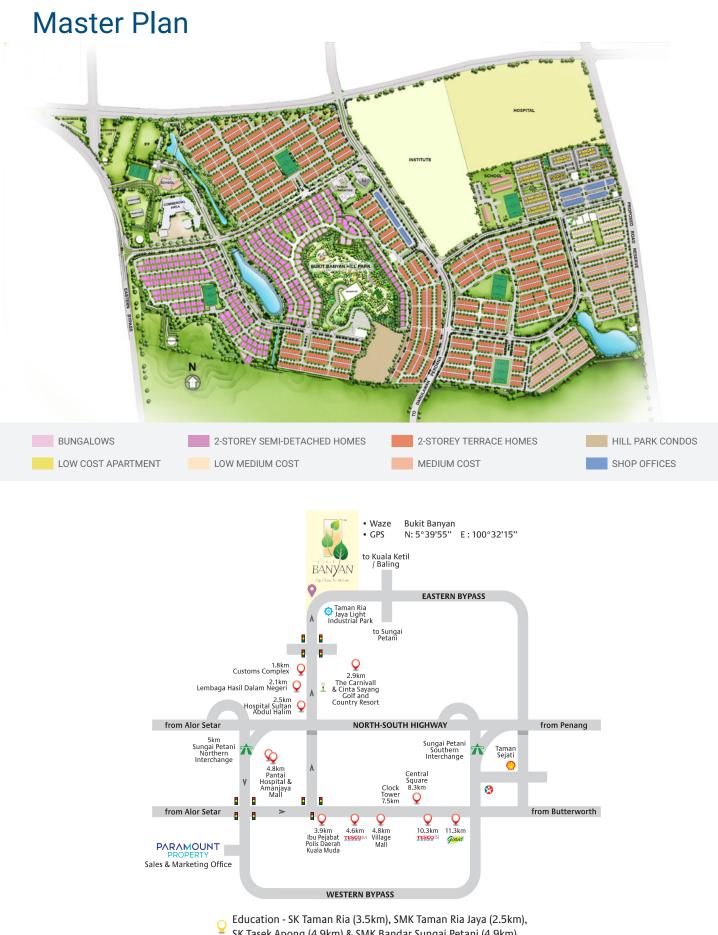

# Ready market catchment from existing residents and surrounding communities

1st Floor

Lot Size: **22' x 60'** 

Built-up Area: 2,560 sq.ft.

Price: from **RM459,934** 5% discount for malay lots

SK Tasek Apong (4.9km) & SMK Bandar Sungai Petani (4.9km)

PARAMOUNT PROPERTY (UTARA) SDN BHD (27914-T) Wisma Paramount, 1 Lorong BLM 1/1, Bandar Laguna Merbok, 08000 Sungai Petani, Kedah Darul Aman. fb.com/paramountpropertymalaysia