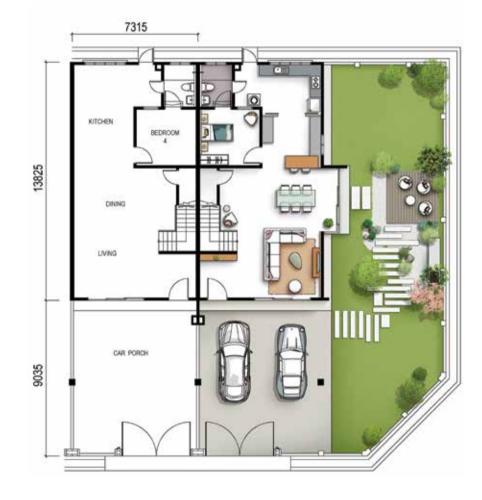

## Floor Plans

Ground Floor

First Floor

Price From RM439,900

Built-up Area 2,585<sup>sq ft</sup> Lot Size 24'x75'