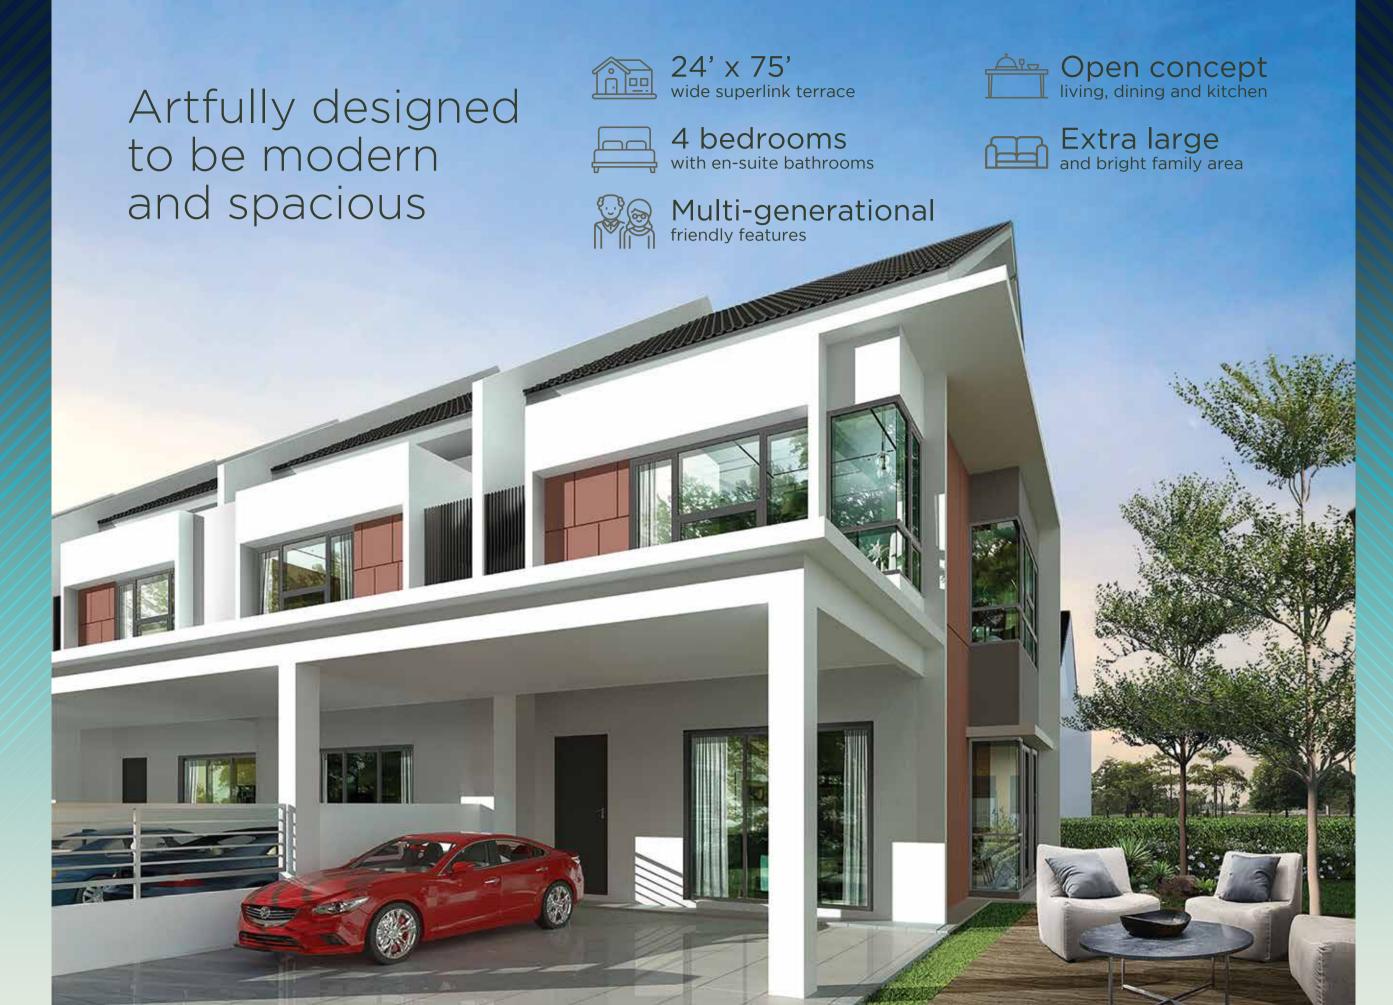

## Where space is enhanced for optimum comfort

Contemporary terrace homes that offer you the luxury of space, Senni 2 is the reflection of how modern living should be, sizeable and comfortable. What's more, at Bukit Banyan you get to enjoy life's best offerings in a green neighbourhood with a 25-acre Hill Park so close to home.

## Floor Plans

Ground Floor

First Floor

Price From RM439,900

Built-up Area 2,585<sup>sq ft</sup> Lot Size 24'x75'