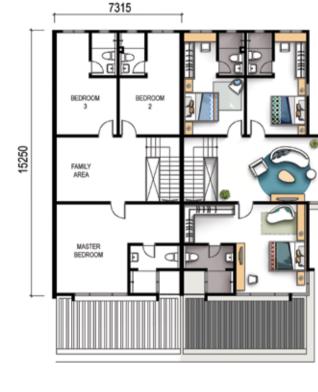

## Floor Plans

Ground Floor

First Floor

Price From RM439,900

Built-up Area 2,585<sup>sq ft</sup> Lot Size 24'x75'