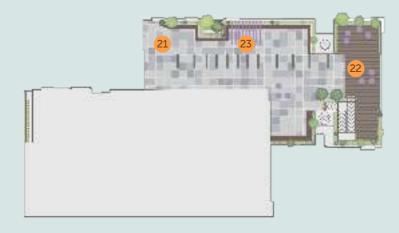

## LEVEL 7 FACILITY FLOOR

TOWER 1 LEVEL 33A SKY DECK

TOWER 2 LEVEL 31 SKY DECK

## FACILITIES

| 1  | Basketball half court | 13 | Reflexology path  |
|----|-----------------------|----|-------------------|
| 2  | Lap pool              | 14 | Steam room        |
| 3  | Wading pool           | 15 | Badminton court   |
| 4  | BBQ corner            | 16 | Meeting room      |
| 5  | Maze garden           | 17 | Modern urban play |
| 6  | Multi-purpose hall    | 18 | Lounge            |
| 7  | Gymnasium             | 19 | Kindergarten      |
| 8  | Leisure pool          | 20 | Surau             |
| 9  | Jacuzzi               | 21 | Social deck       |
| 10 | Aqua gym              | 22 | Viewing deck      |
| 11 | Exercise station      | 23 | Reading corner    |
| 12 | Aerobic/yoga corner   | 24 | Chess corner      |