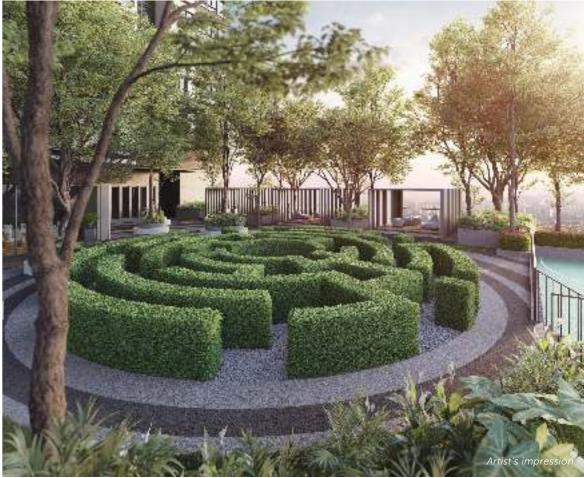

## FACILITIES

| 1  | Basketball half court | 13 | Reflexology path  |
|----|-----------------------|----|-------------------|
| 2  | Lap pool              | 14 | Steam room        |
| 3  | Wading pool           | 15 | Badminton court   |
| 4  | BBQ corner            | 16 | Meeting room      |
| 5  | Maze garden           | 17 | Modern urban play |
| 6  | Multi-purpose hall    | 18 | Lounge            |
| 7  | Gymnasium             | 19 | Kindergarten      |
| 8  | Leisure pool          | 20 | Surau             |
| 9  | Jacuzzi               | 21 | Social deck       |
| 10 | Aqua gym              | 22 | Viewing deck      |
| 11 | Exercise station      | 23 | Reading corner    |
| 12 | Aerobic/yoga corner   | 24 | Chess corner      |