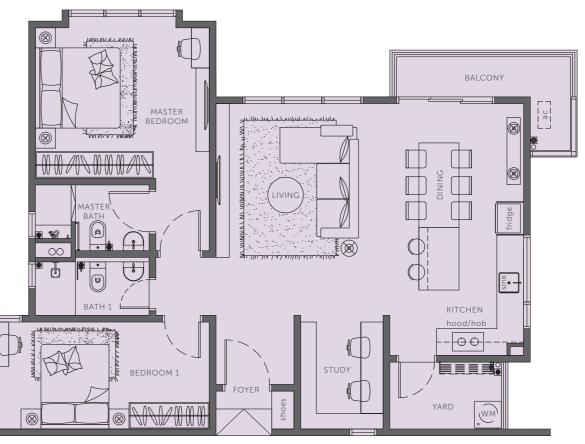

## TOWER 2 (TYPE F)

TYPE F LEVEL 8 - 30 (Assisted Living Units) 1052 sq ft 2+1 Bedrooms, 2 Bathrooms

9,400