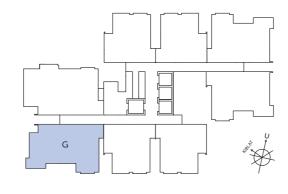

|
| 10 | Aqua gym              | 22 | Viewing deck      |
| 11 | Exercise station      | 23 | Reading corner    |
| 12 | Aerobic/yoga corner   | 24 | Chess corner      |



## TOWER 1 (TYPE A/A1/B/B1)

TYPE A / A1 LEVEL 8 - 28 TYPE B / B1 LEVEL 29 - 33 (High Ceiling Units)

670 sq ft 2 Bedrooms, 1 Bathroom



## TOWER 1 (TYPE C/C1/D/D1)

TYPE C / C1 LEVEL 8 - 28 TYPE D / D1 LEVEL 29 - 33 (High Ceiling Units) 703 sq ft 2 Bedrooms, 1 Bathroom







8,430

## TOWER 2 (TYPE E/E1/E2/E3)

TYPE E / E1 LEVEL 8 - 30 (Assisted Living Units) TYPE E2 / E3 LEVEL 8 - 30

853 sq ft 2 Bedrooms, 2 Bathrooms



## TOWER 2 (TYPE F)

TYPE F LEVEL 8 - 30 (Assisted Living Units) 1052 sq ft 2+1 Bedrooms, 2 Bathrooms



9,400







## TOWER 2 (TYPE G)

TYPE G LEVEL 8 - 30 1205 sq ft 3+1 Bedrooms, 2 Bathrooms



## TOWER 2 (TYPE H)

TYPE H LEVEL 8 - 30 1422 sq ft 3+1 Bedrooms, 3 Bathrooms









# Specifications

# Specifications

| ТҮРЕ                     | A/A1/C/C1                                                               | B/B1/D/D1                                                               | ТҮРЕ                     |
|--------------------------|-------------------------------------------------------------------------|-------------------------------------------------------------------------|--------------------------|
| Structure                | Reinforced Concrete Framework                                           | Reinforced Concrete Framework                                           | Structure                |
| Wall                     | Reinforced Concrete