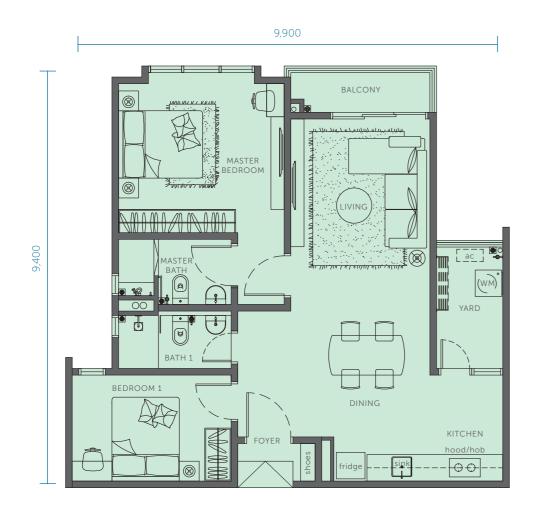

## TOWER 2 (TYPE F)

TYPE F LEVEL 8 - 30 (Assisted Living Units) 1052 sq ft 2+1 Bedrooms, 2 Bathrooms

9,400