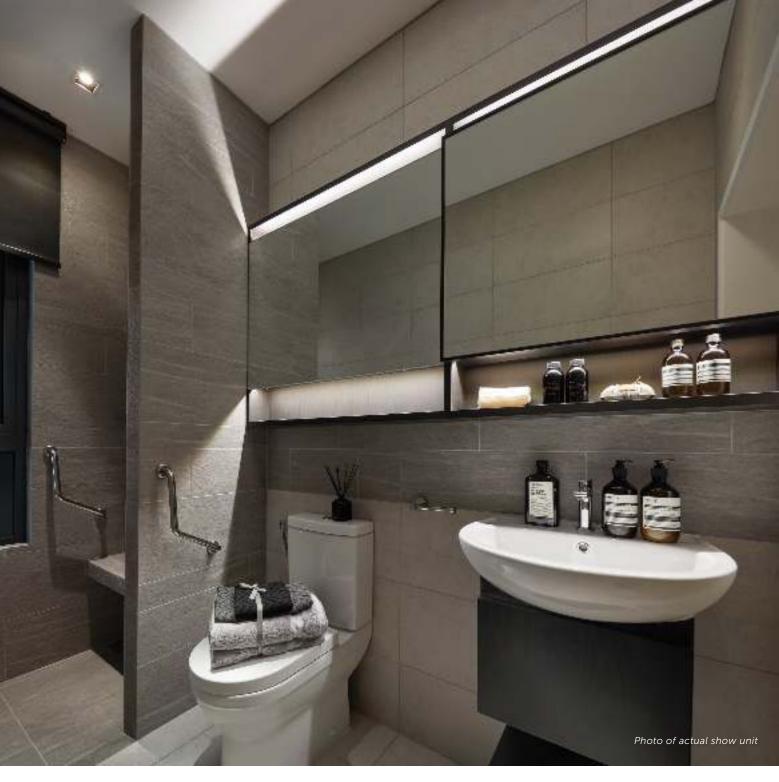

Atwater is the perfect place to resize, yet be close to old friends, neighbours and everything else that's familiar. The facilities and services are designed for the elderly to live independently and with dignity.

### SENIOR-FRIENDLY FEATURES

- Thoughtful and practical layouts
- Wider doors in the bathroom, bedroom and main entrance
- Ledge in the master bathroom for seated showering & toilet support rails
- Handrails along steps

- Ramps for wheelchair access
- Switches that are easily accessible (4 ft from the floor)
- Open spaces for group exercises
- Exercise station
- Reading corner
- Aqua gym

Resize and live in style and dignity.

Ergonomically designed features to make everyday tasks safe and comfortable.