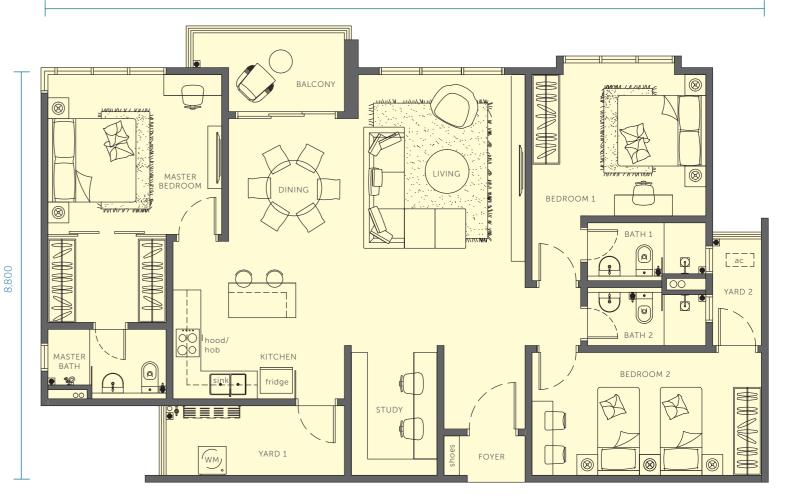

| 23 | Reading corner    |
| 12 | Aerobic/yoga corner   | 24 | Chess corner      |



## TOWER 1 (TYPE A/A1/B/B1)

TYPE A / A1 LEVEL 8 - 28 TYPE B / B1 LEVEL 29 - 33 (High Ceiling Units)

670 sq ft 2 Bedrooms, 1 Bathroom



## TOWER 1 (TYPE C/C1/D/D1)

TYPE C / C1 LEVEL 8 - 28 TYPE D / D1 LEVEL 29 - 33 (High Ceiling Units) 703 sq ft 2 Bedrooms, 1 Bathroom







8,430

## TOWER 2 (TYPE E/E1/E2/E3)

TYPE E / E1 LEVEL 8 - 30 (Assisted Living Units) TYPE E2 / E3 LEVEL 8 - 30

853 sq ft 2 Bedrooms, 2 Bathrooms



## TOWER 2 (TYPE F)

TYPE F LEVEL 8 - 30 (Assisted Living Units) 1052 sq ft 2+1 Bedrooms, 2 Bathrooms



9,400







## TOWER 2 (TYPE G)

TYPE G LEVEL 8 - 30 1205 sq ft 3+1 Bedrooms, 2 Bathrooms



## TOWER 2 (TYPE H)

TYPE H LEVEL 8 - 30 1422 sq ft 3+1 Bedrooms, 3 Bathrooms









# Specifications

# Specifications

| ТҮРЕ                     | A/A1/C/C1                                                               | B/B1/D/D1                                                               | ТҮРЕ                     |
|--------------------------|-------------------------------------------------------------------------|-------------------------------------------------------------------------|--------------------------|
| Structure                | Reinforced Concrete Framework                                           | Reinforced Concrete Framework                                           | Structure                |
| Wall                     | Reinforced Concrete                                                     | Reinforced Concrete/Brick Wall