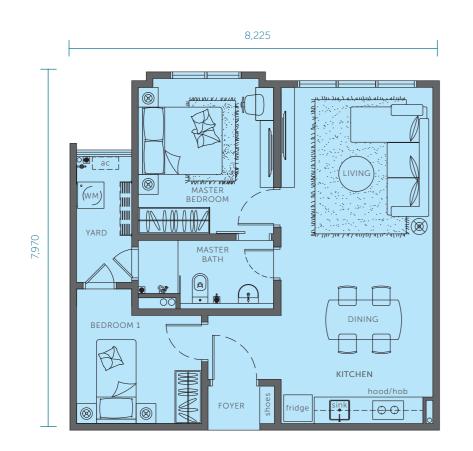

## TOWER 1 (TYPE A/A1/B/B1)

TYPE A / A1 LEVEL 8 - 28 TYPE B / B1 LEVEL 29 - 33 (High Ceiling Units)

670 sq ft 2 Bedrooms, 1 Bathroom