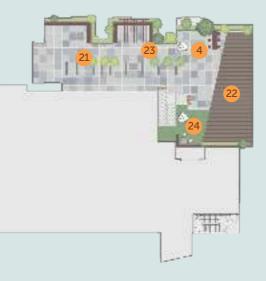

## Live life to the fullest

Atwater is designed with facilities to suit the leisure pursuits of practically all age groups.

## LEVEL 7 FACILITY FLOOR

TOWER 1 LEVEL 33A SKY DECK

TOWER 2 LEVEL 31 SKY DECK

## FACILITIES

| 1  | Basketball half court | 13 | Reflexology path  |
|----|-----------------------|----|-------------------|
| 2  | Lap pool              | 14 | Steam room        |
| 3  | Wading pool           | 15 | Badminton court   |
| 4  | BBQ corner            | 16 | Meeting room      |
| 5  | Maze garden           | 17 | Modern urban play |
| 6  | Multi-purpose hall    | 18 | Lounge            |
| 7  | Gymnasium             | 19 | Kindergarten      |
| 8  | Leisure pool          | 20 | Surau             |
| 9  | Jacuzzi               | 21 | Social deck       |
| 10 | Aqua gym              | 22 | Viewing deck      |
| 11 | Exercise station      | 23 | Reading corner    |
| 12 | Aerobic/yoga corner   | 24 | Chess corner      |