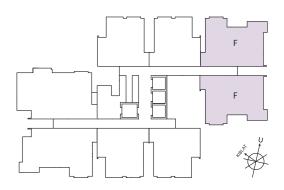

## TOWER 2 (TYPE F)

TYPE F LEVEL 8 - 30 (Assisted Living Units) 1052 sq ft 2+1 Bedrooms, 2 Bathrooms

9,400