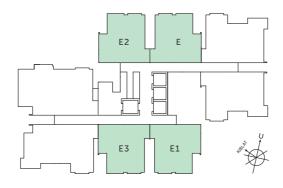

## TOWER 2 (TYPE E/E1/E2/E3)

TYPE E / E1 LEVEL 8 - 30 (Assisted Living Units) TYPE E2 / E3 LEVEL 8 - 30

853 sq ft 2 Bedrooms, 2 Bathrooms