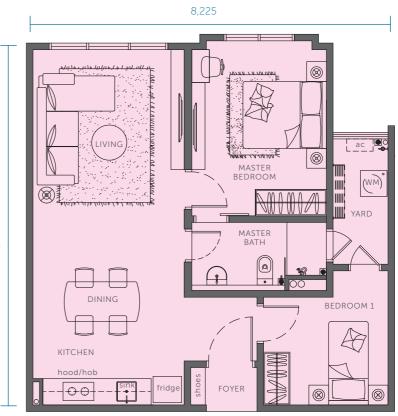

## TOWER 1 (TYPE C/C1/D/D1)

TYPE C / C1 LEVEL 8 - 28 TYPE D / D1 LEVEL 29 - 33 (High Ceiling Units) 703 sq ft 2 Bedrooms, 1 Bathroom

8,430