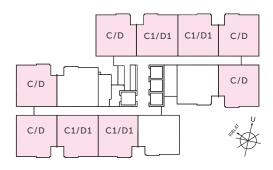

## TOWER 1 (TYPE C/C1/D/D1)

TYPE C / C1 LEVEL 8 - 28 TYPE D / D1 LEVEL 29 - 33 (High Ceiling Units) 703 sq ft 2 Bedrooms, 1 Bathroom

8,430