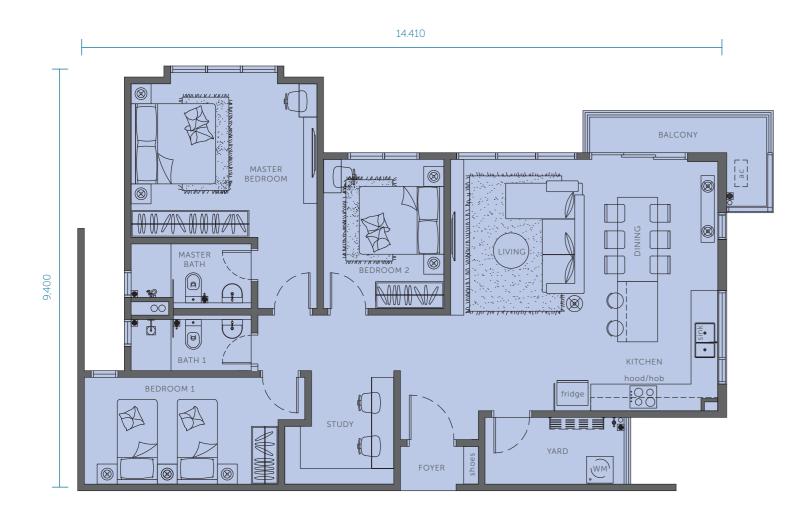

n      | 23 | Reading corner    |
| 12 | Aerobic/yoga corner   | 24 | Chess corner      |



## TOWER 1 (TYPE A/A1/B/B1)

TYPE A / A1 LEVEL 8 - 28 TYPE B / B1 LEVEL 29 - 33 (High Ceiling Units)

670 sq ft 2 Bedrooms, 1 Bathroom



## TOWER 1 (TYPE C/C1/D/D1)

TYPE C / C1 LEVEL 8 - 28 TYPE D / D1 LEVEL 29 - 33 (High Ceiling Units) 703 sq ft 2 Bedrooms, 1 Bathroom







8,430

## TOWER 2 (TYPE E/E1/E2/E3)

TYPE E / E1 LEVEL 8 - 30 (Assisted Living Units) TYPE E2 / E3 LEVEL 8 - 30

853 sq ft 2 Bedrooms, 2 Bathrooms



## TOWER 2 (TYPE F)

TYPE F LEVEL 8 - 30 (Assisted Living Units) 1052 sq ft 2+1 Bedrooms, 2 Bathrooms



9,400







## TOWER 2 (TYPE G)

TYPE G LEVEL 8 - 30 1205 sq ft 3+1 Bedrooms, 2 Bathrooms



## TOWER 2 (TYPE H)

TYPE H LEVEL 8 - 30 1422 sq ft 3+1 Bedrooms, 3 Bathrooms









# Specifications

# Specifications

| ТҮРЕ                     | A/A1/C/C1                                                               | B/B1/D/D1                                                               | ТҮРЕ                     |
|--------------------------|-------------------------------------------------------------------------|-------------------------------------------------------------------------|--------------------------|
| Structure                | Reinforced Concrete Framework                                           | Reinforced Concrete Framework                                           | Structure                |
| Wall                     | Reinforced Concrete                                                     | Reinforced Concrete/Brick Wall