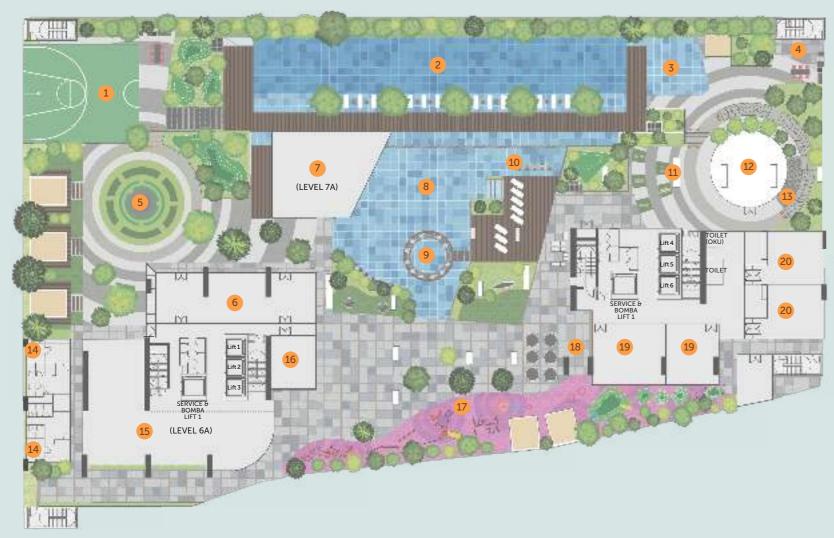

## LEVEL 7 FACILITY FLOOR

TOWER 1 LEVEL 33A SKY DECK

TOWER 2 LEVEL 31 SKY DECK

## FACILITIES

| 1  | Basketball half court | 13 | Reflexology path  |
|----|-----------------------|----|-------------------|
| 2  | Lap pool              | 14 | Steam room        |
| 3  | Wading pool           | 15 | Badminton court   |
| 4  | BBQ corner            | 16 | Meeting room      |
| 5  | Maze garden           | 17 | Modern urban play |
| 6  | Multi-purpose hall    | 18 | Lounge            |
| 7  | Gymnasium             | 19 | Kindergarten      |
| 8  | Leisure pool          | 20 | Surau             |
| 9  | Jacuzzi               | 21 | Social deck       |
| 10 | Aqua gym              | 22 | Viewing deck      |
| 11 | Exercise station      | 23 | Reading corner    |
| 12 | Aerobic/yoga corner   | 24 | Chess corner      |