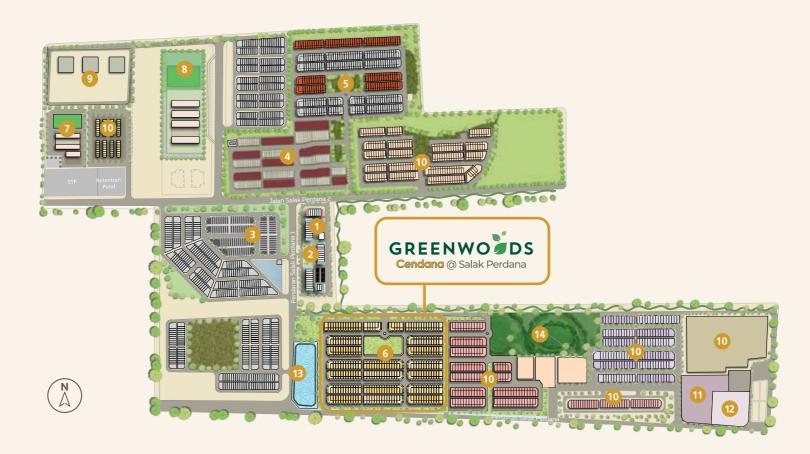

Each corner unit comes with its own garden which can be converted into your own private sanctuary.

Masterplan

Hill Park Greenwoods Belian Greenwoods Keranji 2 Future Development 14 - Jogging Track, Biking Trail, Community Pocket Farm and Greenwoods Cendana Mosque (11) Recreational Park, Discovery Playground Primary School Multipurpose Hall Hiking Trail, Observation Deck 96 Residences **Recreational Pond** Secondary School 13 and Amphitheatre Greenwoods Keranji Rumah Selangorku