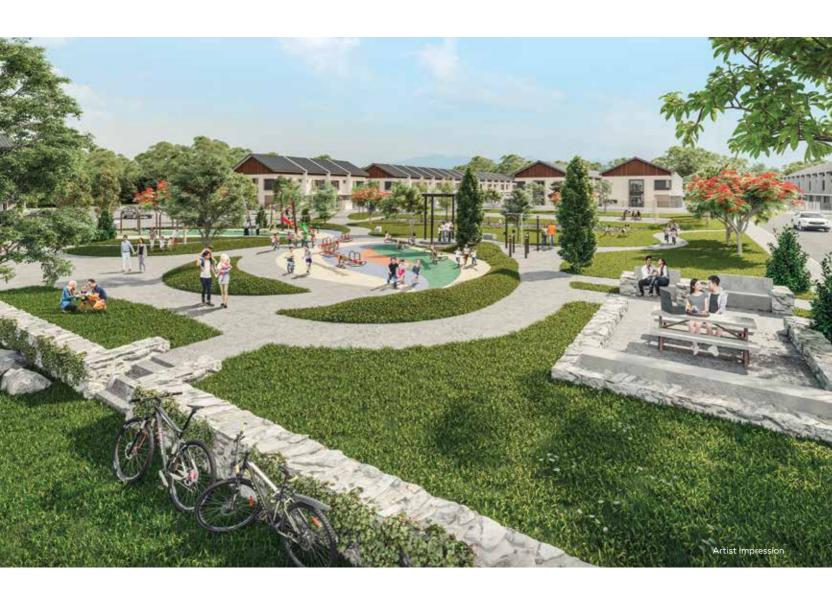

### A Central Park to Balance Green, Games and Gatherings.

A central facilities park sits in Greenwoods Cendana for the enjoyment of the young and old. Various facilities are provided here to nurture family bonding moments and provide a beautiful place to meet and make new friends.

Shared community areas like a pavilion, playscape (children playground area), elderly fitness corner, jogging track and basketball court are provided to nurture togetherness and foster deeper community ties.

An open play area and wide lawns are also a welcome sight for fun family days or just as a refreshing place to unwind and relax after a busy day.

#### Central Park @ Greenwoods Cendana

- Green Terraces
  Elderly Friendly Fitness Corner
- 3 Children Playscape
- 4 Cendana Pavilion
- 5 Leisure Trails / Jogging Track
- 6 Kick-about Field
- 7 Basketball Court