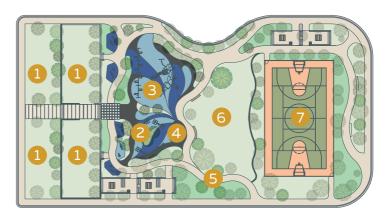

#### Central Park @ Greenwoods Cendana

- Green Terraces
  Elderly Friendly Fitness Corner
- 3 Children Playscape
- 4 Cendana Pavilion
- 5 Leisure Trails / Jogging Track
- 6 Kick-about Field
- 7 Basketball Court