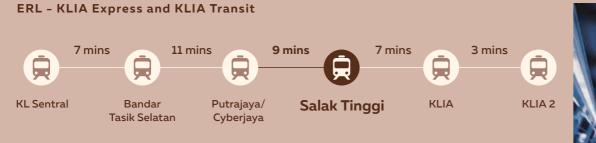

# Access To Excellent Amenities and Conveniences

A Variety Of Conveniences Within Reach

| Highway &<br>Public Transportation | Supermarkets<br>& Malls |         | Education<br>Institutions           |      |                 | Nearby<br>Towns/Cities   |         |  |
|------------------------------------|-------------------------|---------|-------------------------------------|------|-----------------|--------------------------|---------|--|
| ERL Salak Tinggi Station           | Tesco Putra Nilai       | 8.4 km  | SK KLIA                             | 2    | km              | Bandar Baru Salak Tinggi | 5.7 km  |  |
| ELITE Highway                      | Giant Superstore Nilai  | 8.8 km  | Smart Reader Kids Sepang            | 2.8  | km              | Nilai                    | 6.8 km  |  |
| North South Expressway             | AEON Mall Nilai         | 8.8 km  | SMK Bandar Baru Salak Tinggi        | 3    | km              | Kota Warisan             | 13.7 km |  |
| KLIA Expressway                    | 9 Avenue                | 8.8 km  | UniKL MIAT                          | 4    | km              | Dengkil                  | 16 km   |  |
| KLIA                               | MesaMall                | 10.6 km | INTI International University Nilai | 7.5  | km              | Bandar Seri Putra        | 17.2 km |  |
|                                    | KIP Mart                | 11.5 km | Nilai International School          | 9.6  | km              | Bandar Baru Bangi        | 21.4 km |  |
|                                    | Mitsui Premium Outlet   | 14.3 km | Manipal International University    | 10.6 | 5 km            | Cyberjaya                | 22.3 km |  |
|                                    |                         |         | Universiti Sains Islam Malaysia     | 12.7 | <sup>7</sup> km | Putrajaya                | 23 km   |  |