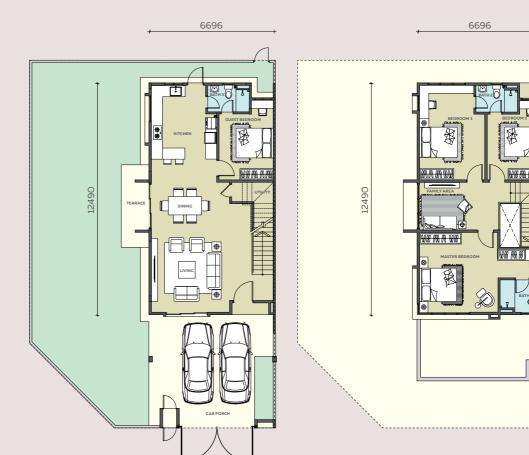

#### LEGEND

A TYPE A1

Intermediate Unit 20' x 65' Built-up 1,773 sq.ft.

End Unit 25' x 65' Built-up 1,773 sq.ft.

TYPE A Lot size : 20' x 65'

Intermediate Unit

3+1 Bedrooms 3 Bathrooms

Built-up

**1,773** sq.ft.

TYPE B Lot size : 25' x 65'

End Unit

4 Bedrooms 3 Bathrooms

Built-up

**1,773** sq.ft.

12490

6096