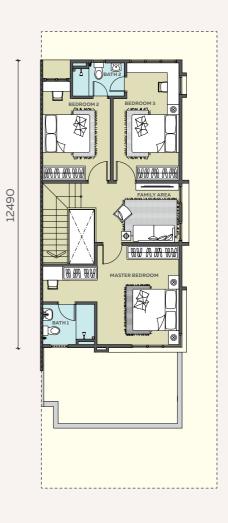

#### LEGEND

A TYPE A1

Intermediate Unit 20' x 65' Built-up 1,773 sq.ft.

End Unit 25' x 65' Built-up 1,773 sq.ft.

TYPE A Lot size : 20' x 65'

Intermediate Unit

3+1 Bedrooms 3 Bathrooms

Built-up

**1,773** sq.ft.

TYPE B Lot size : 25' x 65'

End Unit

4 Bedrooms 3 Bathrooms

Built-up

**1,773** sq.ft.

12490

6096