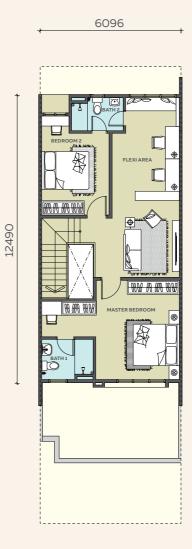

#### LEGEND

A TYPE A1

Intermediate Unit 20' x 65' Built-up 1,773 sq.ft.

End Unit 25' x 65' Built-up 1,773 sq.ft.

TYPE A Lot size : 20' x 65'

Intermediate Unit

3+1 Bedrooms 3 Bathrooms

Built-up

**1,773** sq.ft.

TYPE B Lot size : 25' x 65'

End Unit

4 Bedrooms 3 Bathrooms

Built-up

**1,773** sq.ft.

12490

6096