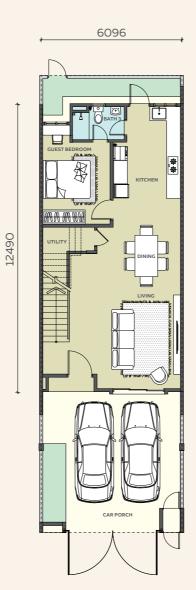

#### LEGEND

A TYPE A1

Intermediate Unit 20' x 65' Built-up 1,773 sq.ft.

End Unit 25' x 65' Built-up 1,773 sq.ft.

TYPE A Lot size : 20' x 65'

Intermediate Unit

3+1 Bedrooms 3 Bathrooms

Built-up

**1,773** sq.ft.

TYPE B Lot size : 25' x 65'

End Unit

4 Bedrooms 3 Bathrooms

Built-up

**1,773** sq.ft.

12490

6096