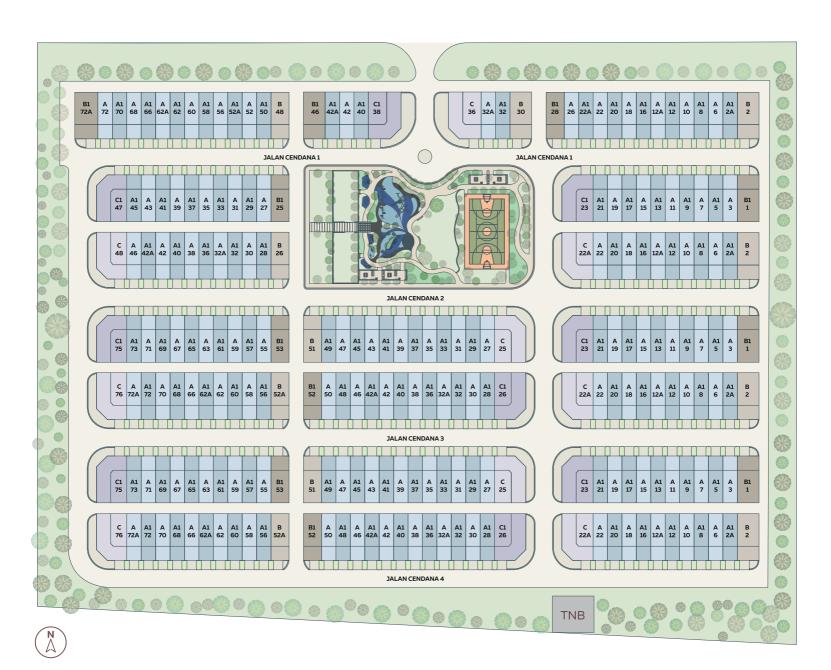

facilities park sits in Greenwoods Cendana for the enjoyment of the young and old. Various facilities are provided here to nurture family bonding moments and provide a beautiful place to meet and make new friends.

Shared community areas like a pavilion, playscape (children playground area), elderly fitness corner, jogging track and basketball court are provided to nurture togetherness and foster deeper community ties.

An open play area and wide lawns are also a welcome sight for fun family days or just as a refreshing place to unwind and relax after a busy day.



#### Central Park @ Greenwoods Cendana

- Green Terraces
  Elderly Friendly Fitness Corner
- 3 Children Playscape
- 4 Cendana Pavilion
- 5 Leisure Trails / Jogging Track
- 6 Kick-about Field
- 7 Basketball Court



Site Plan



#### LEGEND

A TYPE A1

Intermediate Unit 20' x 65' Built-up 1,773 sq.ft.



End Unit 25' x 65' Built-up 1,773 sq.ft.





TYPE A Lot size : 20' x 65'

Intermediate Unit

3+1 Bedrooms 3 Bathrooms

Built-up

**1,773** sq.ft.







TYPE B Lot size : 25' x 65'

End Unit

4 Bedrooms 3 Bathrooms

Built-up

**1,773** sq.ft.

12490

6096





TYPE C Lot size : 42' x 65'

Corner Unit

4 Bedrooms 3 Bathrooms

Built-up

**2,026** sq.ft.



# Specifications

| STRUCTURE             | Reinforced Concrete Framework                                                                     |                                                                        |                                 |             |  |  |  |
|-----------------------|----------------------------------------------------------------