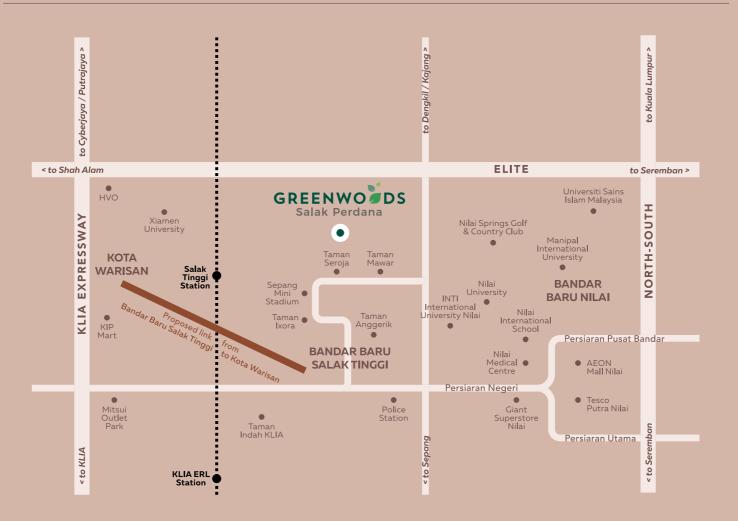

# Access To Excellent Amenities and Conveniences

A Variety Of Conveniences Within Reach

| Highway &<br>Public Transportation | Supermarkets<br>& Malls |         | Education<br>Institutions           |      |                 | Nearby<br>Towns/Cities   |         |  |
|------------------------------------|-------------------------|---------|-------------------------------------|------|-----------------|--------------------------|---------|--|
| ERL Salak Tinggi Station           | Tesco Putra Nilai       | 8.4 km  | SK KLIA                             | 2    | km              | Bandar Baru Salak Tinggi | 5.7 km  |  |
| ELITE Highway                      | Giant Superstore Nilai  | 8.8 km  | Smart Reader Kids Sepang            | 2.8  | km              | Nilai                    | 6.8 km  |  |
| North South Expressway             | AEON Mall Nilai         | 8.8 km  | SMK Bandar Baru Salak Tinggi        | 3    | km              | Kota Warisan             | 13.7 km |  |
| KLIA Expressway                    | 9 Avenue                | 8.8 km  | UniKL MIAT                          | 4    | km              | Dengkil                  | 16 km   |  |
| KLIA                               | MesaMall                | 10.6 km | INTI International University Nilai | 7.5  | km              | Bandar Seri Putra        | 17.2 km |  |
|                                    | KIP Mart                | 11.5 km | Nilai International School          | 9.6  | km              | Bandar Baru Bangi        | 21.4 km |  |
|                                    | Mitsui Premium Outlet   | 14.3 km | Manipal International University    | 10.6 | 5 km            | Cyberjaya                | 22.3 km |  |
|                                    |                         |         | Universiti Sains Islam Malaysia     | 12.7 | <sup>7</sup> km | Putrajaya                | 23 km   |  |